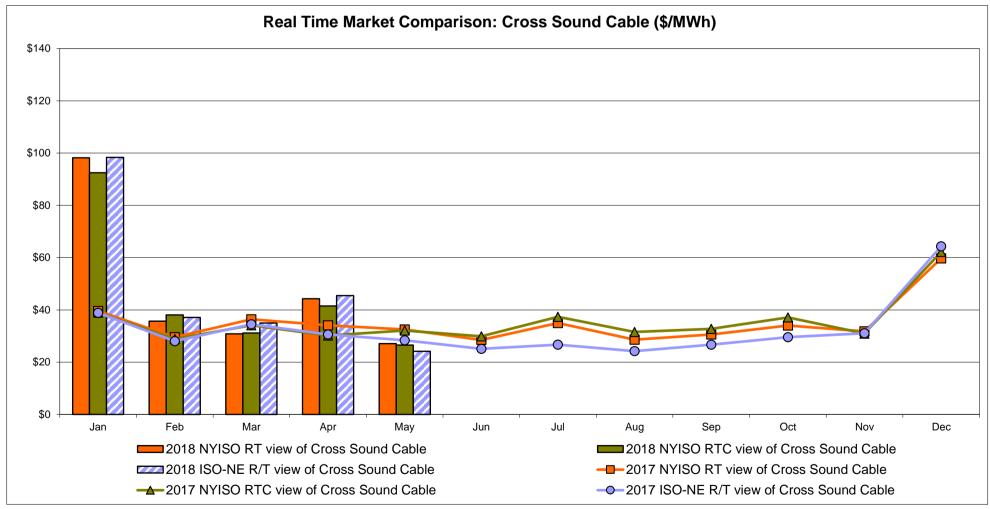

| <b>Zone P</b> 24.68  8.87       | <b>ENGLAND Zone N</b> 25.28  7.44  22.62 | SOUND<br>CABLE<br>Controllable<br>Line<br>29.82<br>9.67                   | NORWALK<br>Controllable<br>Line<br>28.27<br>8.64                   | Controllable<br>Line<br>29.32<br>9.56 | 27.07<br>9.35                         | Controllable<br>Line<br>26.09<br>8.53 | Controllable<br>Line<br>8.94<br>5.49<br>7.60 |

<sup>\*</sup> Straight LBMP averages

















#### **External Comparison ISO-New England**





#### **External Comparison PJM**





#### **External Comparison Ontario IESO**





Notes: Exchange factor used for May 2018 was 0.77724234416291 to US

HOEP: Hourly Ontario Energy Price Pre-Dispatch: Projected Energy Price

#### **External Controllable Line: Cross Sound Cable (New England)**





Note:

ISO-NE Forecast is an advisory posting @ 18:00 day before.

The DAM and R/T prices at the Shorham 13899 interface are used for ISO-NE.

The DAM and R/T prices at the CSC interface are used for NYISO.

#### **External Controllable Line: Northport - Norwalk (New England)**





#### Note:

ISO-NE Forecast is an advisory posting @ 18:00 day before.

The DAM and R/T prices at the Northport 138 interface are used for ISO-NE.

The DAM and R/T prices at the 1385 interface are used for NYISO.

#### External Controllable Line: Neptune (PJM)





#### **External Comparison Hydro-Quebec**





Note:

Hydro-Quebec Prices are unavailable.

#### External Controllable Line: Linden VFT (PJM)





#### **External Controllable Line: Hudson (PJM)**





#### **NYISO Real Time Price Correction Statis