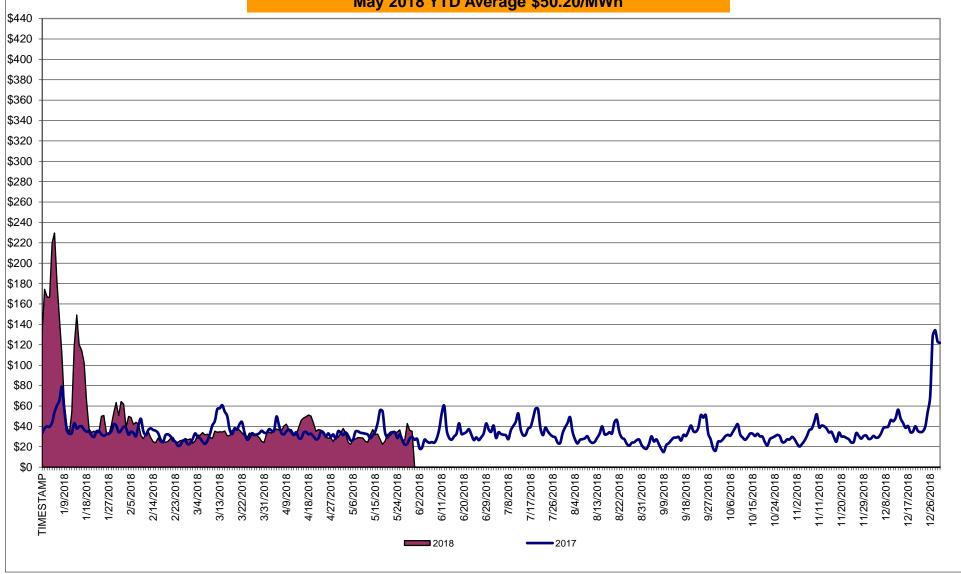

## Daily NYISO Average Cost/MWh (Energy & Ancillary Services)\* 2017 Annual Average \$36.56/MWh May 2017 YTD Average \$36.71/MWh May 2018 YTD Average \$50.20/MWh

<sup>\*</sup> Excludes ICAP payments.

## NYISO Average Cost/MWh (Energy and Ancillary Services) \* from the LBMP Customer point of view

| 2018                            | <u>January</u> | <u>February</u> | <u>March</u> | <u>April</u> | <u>May</u> | <u>June</u> | <u>July</u> | August        | September        | <u>October</u> | November | December        |
|---------------------------------|----------------|-----------------|--------------|--------------|------------|-------------|-------------|---------------|------------------|----------------|----------|-----------------|
| LBMP                            | 99.55          | 33.83           | 29.91        | 35.00        | 28.78      |             |             |               |                  |                |          |                 |
| NTAC                            | 0.71           | 0.58            | 0.88         | 1.09         | 0.88       |             |             |               |                  |                |          |                 |
| Reserve                         | 0.92           | 0.65            | 0.64         | 0.81         | 0.68       |             |             |               |                  |                |          |                 |
| Regulation                      | 0.15           | 0.15            | 0.16         | 0.12         | 0.14       |             |             |               |                  |                |          |                 |
| NYISO Cost of Operations        | 0.65           | 0.65            | 0.66         | 0.65         | 0.66       |             |             |               |                  |                |          |                 |
| FERC Fee Recovery               | 0.08           | 0.10            | 0.09         | 0.10         | 0.09       |             |             |               |                  |                |          |                 |
| Uplift                          | (0.92)         | (0.50)          | (0.31)       | (0.45)       | 0.05       |             |             |               |                  |                |          |                 |
| Uplift: Local Reliability Share | 0.59           | 0.14            | 0.19         | 0.12         | 0.22       |             |             |               |                  |                |          |                 |
| Uplift: Statewide Share         | (1.52)         | (0.64)          | (0.51)       | (0.57)       | (0.17)     |             |             |               |                  |                |          |                 |
| Voltage Support and Black Start | 0.40           | 0.41            | 0.42         | 0.41         | 0.42       |             |             |               |                  |                |          |                 |
| Avg Monthly Cost                | 101.54         | 35.87           | 32.45        | 37.74        | 31.70      |             |             |               |                  |                |          |                 |
| Ave VTD Cook                    | 404.54         | 70.05           | CO OC        | E4.00        | F0 00      |             |             |               |                  |                |          |                 |
| Avg YTD Cost                    | 101.54         | 72.85           | 60.06        | 54.82        | 50.20      |             |             |               |                  |                |          |                 |
| TSA \$ per NYC MWh              | 0.00           | 0.00            | 0.04         | 0.00         | 0.08       |             |             |               |                  |                |          |                 |
| 2017                            | <u>January</u> | February        | <u>March</u> | <u>April</u> | <u>May</u> | <u>June</u> | <u>July</u> | <u>August</u> | <u>September</u> | <u>October</u> | November | <u>December</u> |
| LBMP                            | 40.07          | 30.95           | 34.97        | 31.06        | 31.74      | 31.76       | 35.84       | 30.57         | 29.57            | 28.35          | 30.60    | 52.63           |
| NTAC                            | 0.66           | 1.11            | 0.86         | 1.05         | 0.79       | 0.62        | 0.87        | 0.59          | 0.62             | 0.50           | 0.75     | 0.81            |
| Reserve                         | 0.70           | 0.67            | 0.74         | 0.70         | 0.61       | 0.55        | 0.48        | 0.44          | 0.47             | 0.59           | 0.55     | 0.71            |
| Regulation                      | 0.14           | 0.12            | 0.13         | 0.17         | 0.16       | 0.13        | 0.10        | 0.10          | 0.11             | 0.13           | 0.20     | 0.15            |
| NYISO Cost of Operations        | 0.65           | 0.65            | 0.65         | 0.65         | 0.62       | 0.63        | 0.63        | 0.63          | 0.63             | 0.62           | 0.61     | 0.60            |
| FERC Fee Recovery               | 0.09           | 0.10            | 0.10         | 0.12         | 0.10       | 0.09        | 0.07        | 0.08          | 0.09             | 0.10           | 0.10     | 0.08            |
| Uplift                          | (0.73)         | (0.54)          | (0.46)       | 0.12         | 0.10       | (0.37)      | (0.43)      | (0.19)        | (0.34)           | (0.36)         | (0.40)   | (0.68)          |
| Uplift: Local Reliability Share | 0.10           | 0.13            | 0.21         | 0.20         | 0.24       | 0.15        | 0.11        | 0.12          | 0.16             | 0.14           | 0.20     | 0.09            |
| Uplift: Statewide Share         | (0.83)         | (0.67)          | (0.67)       | (80.0)       | (0.13)     | (0.52)      | (0.54)      | (0.31)        | (0.50)           | (0.50)         | (0.60)   | (0.78)          |
| Voltage Support and Black Start | 0.37           | 0.37            | 0.38         | 0.38         | 0.38       | 0.38        | 0.38        | 0.38          | 0.38             | 0.38           | 0.37     | 0.37            |
| Avg Monthly Cost                | 41.96          | 33.44           | 37.38        | 34.26        | 34.52      | 33.80       | 37.94       | 32.60         | 31.54            | 30.31          | 32.79    | 54.67           |
| Ava VTD Cook                    |                |                 |              |              |            |             |             |               |                  |                |          |                 |
| Avg YTD Cost                    | 41.96          | 38.02           | 37.81        | 37.05        | 36.54      | 36.01       | 36.35       | 35.80         | 35.34            | 34.89          | 34.72    | 36.56           |