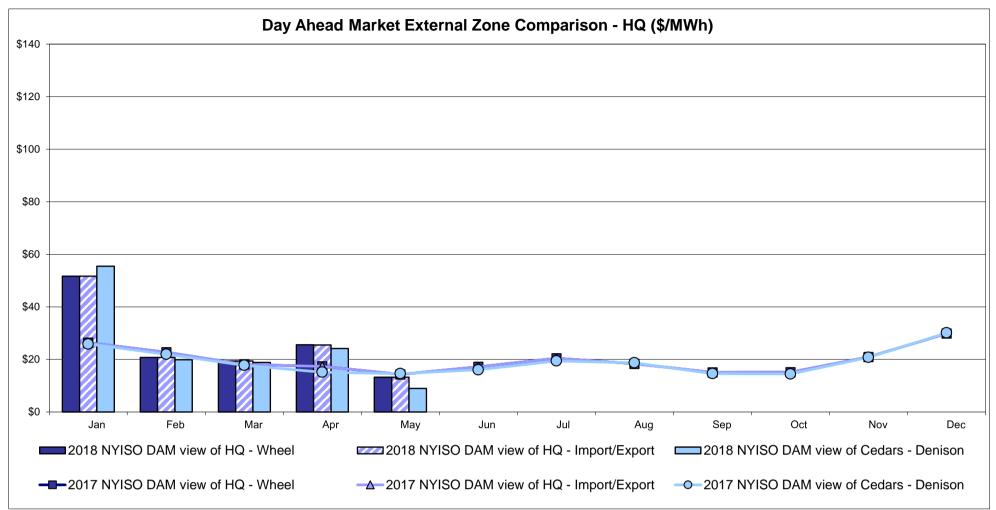

xchange factor used for May 2018 was 0.77724234416291 to US

HOEP: Hourly Ontario Energy Price Pre-Dispatch: Projected Energy Price

#### **External Controllable Line: Cross Sound Cable (New England)**





Note:

ISO-NE Forecast is an advisory posting @ 18:00 day before.

The DAM and R/T prices at the Shorham 13899 interface are used for ISO-NE.

The DAM and R/T prices at the CSC interface are used for NYISO.

#### **External Controllable Line: Northport - Norwalk (New England)**





#### Note:

ISO-NE Forecast is an advisory posting @ 18:00 day before.

The DAM and R/T prices at the Northport 138 interface are used for ISO-NE.

The DAM and R/T prices at the 1385 interface are used for NYISO.

#### External Controllable Line: Neptune (PJM)





#### **External Comparison Hydro-Quebec**





Note:

Hydro-Quebec Prices are unavailable.

#### External Controllable Line: Linden VFT (PJM)





#### **External Controllable Line: Hudson (PJM)**





#### **NYISO Real Time Price Correction Statistics**

| <u>2018</u>                                                                                                                                                                                                                                                                                                                                                                                                                                                                                                                             |