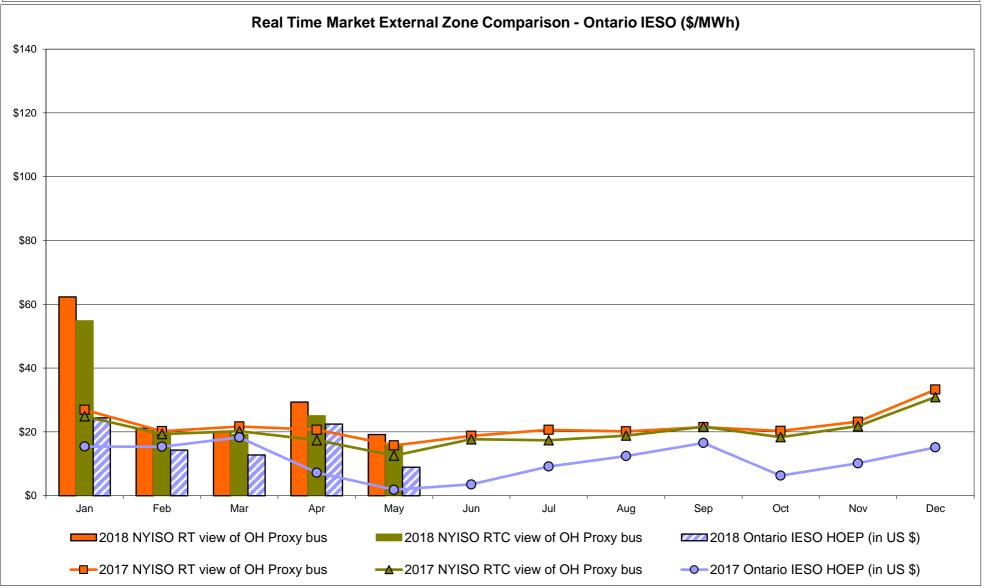

dard Deviation  RTC LBMP  Unweighted Price * Standard Deviation                | IESO  Zone O  19.76 7.27        | QUEBEC (Wheel)  Zone M  13.25 6.77              | QUEBEC (Import/Export)  Zone M  13.25 6.77              | <b>Zone P</b> 24.68  8.87       | <b>ENGLAND Zone N</b> 25.28  7.44  22.62 | SOUND<br>CABLE<br>Controllable<br>Line<br>29.82<br>9.67                   | NORWALK<br>Controllable<br>Line<br>28.27<br>8.64                   | Controllable<br>Line<br>29.32<br>9.56 | 27.07<br>9.35                         | Controllable<br>Line<br>26.09<br>8.53 | Controllable<br>Line<br>8.94<br>5.49<br>7.60 |

<sup>\*</sup> Straight LBMP averages

















#### **External Comparison ISO-New England**





#### **External Comparison PJM**





#### **External Comparison Ontario IESO**





Notes: Exchange factor used for May 2018 was 0.77724234416291 to US

HOEP: Hourly Ontario Energy Price Pre-Dispatch: Projected Energy Price

#### **External Controllable Line: Cross Sound Cable (New England)**





Note:

ISO-NE Forecast is an advisory posting @ 18:00 day before.

The DAM and R/T prices at the Shorham 13899 interface are used for ISO-NE.

The DAM and R/T prices at the CSC interface are used for NYISO.

#### **External Controllable Line: Northport - Norwalk (New England)**





#### Note:

ISO-NE Forecast is an advisory posting @ 18:00 day before.

The DAM and R/T prices at the Northport 138 interface are used for ISO-NE.

The DAM and R/T prices at the 1385 interface are used for NYISO.

#### External Controllable Line: Neptune (PJM)





#### **External Comparison Hydro-