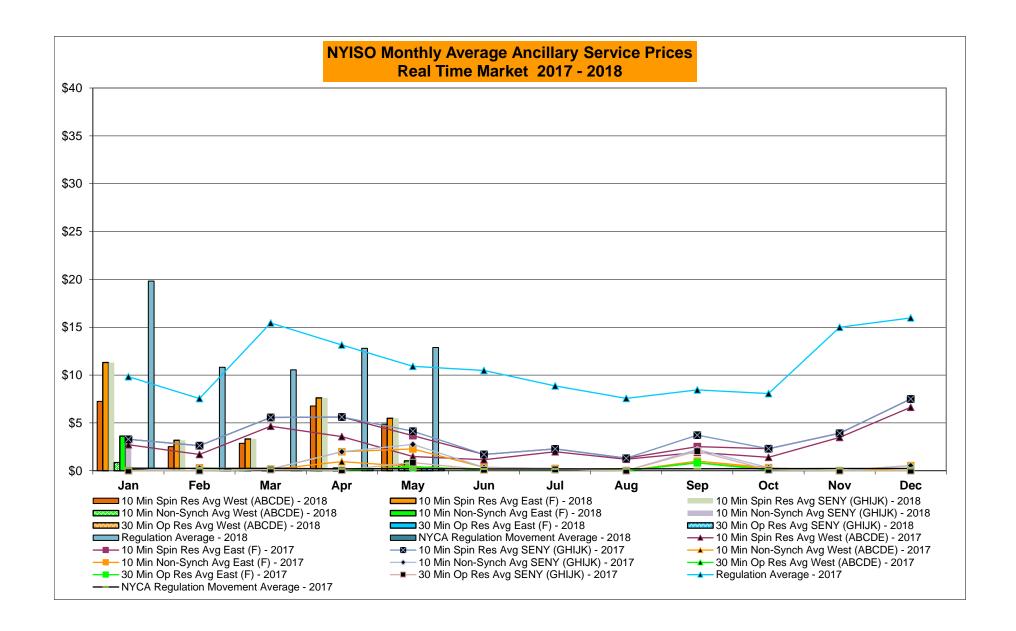

|          | Oct-18 |           |           |            |                                         |         | Oct-18 |                                       |           |            |           |
|         | Nov-18 |                                       |           |            |           |          | Nov-18 |           |           |            |                                         |         | Nov-18 |                                       |           |            |           |
|         | Dec-18 |                                       |           |            |           |          | Dec-18 |           |           |            |                                         |         | Dec-18 | <b> </b>                              |           |            |           |









#### NYISO Markets Ancillary Services Statistics - Unweighted Price (\$/MWH)

|