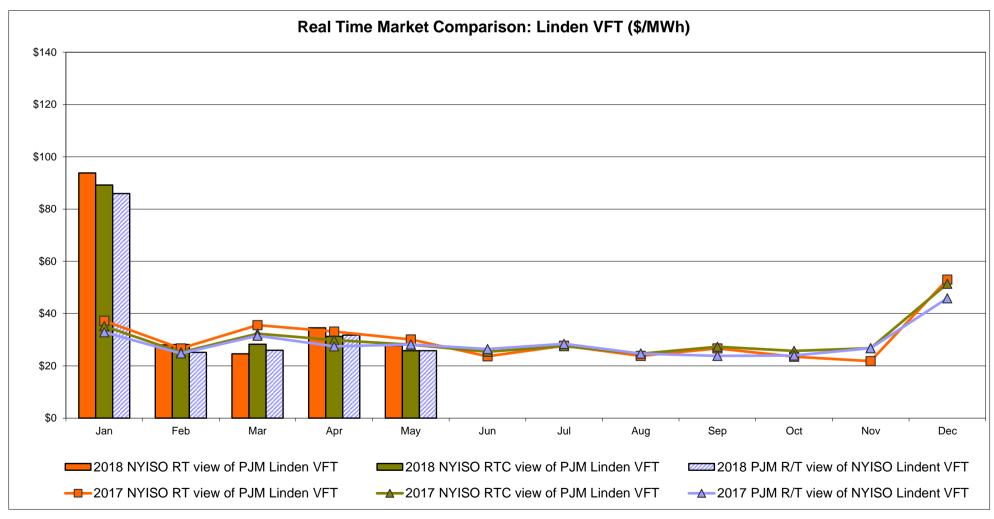

patch: Projected Energy Price

#### **External Controllable Line: Cross Sound Cable (New England)**





Note:

ISO-NE Forecast is an advisory posting @ 18:00 day before.

The DAM and R/T prices at the Shorham 13899 interface are used for ISO-NE.

The DAM and R/T prices at the CSC interface are used for NYISO.

#### **External Controllable Line: Northport - Norwalk (New England)**





#### Note:

ISO-NE Forecast is an advisory posting @ 18:00 day before.

The DAM and R/T prices at the Northport 138 interface are used for ISO-NE.

The DAM and R/T prices at the 1385 interface are used for NYISO.

#### External Controllable Line: Neptune (PJM)





#### **External Comparison Hydro-Quebec**





Note:

Hydro-Quebec Prices are unavailable.

#### External Controllable Line: Linden VFT (PJM)





#### **External Controllable Line: Hudson (PJM)**





#### **NYISO Real Time Price Correction Statistics**

| <u>2018</u>                                                                                                                                                                                                                                                                                                                                                                                                                                                                                                                             |