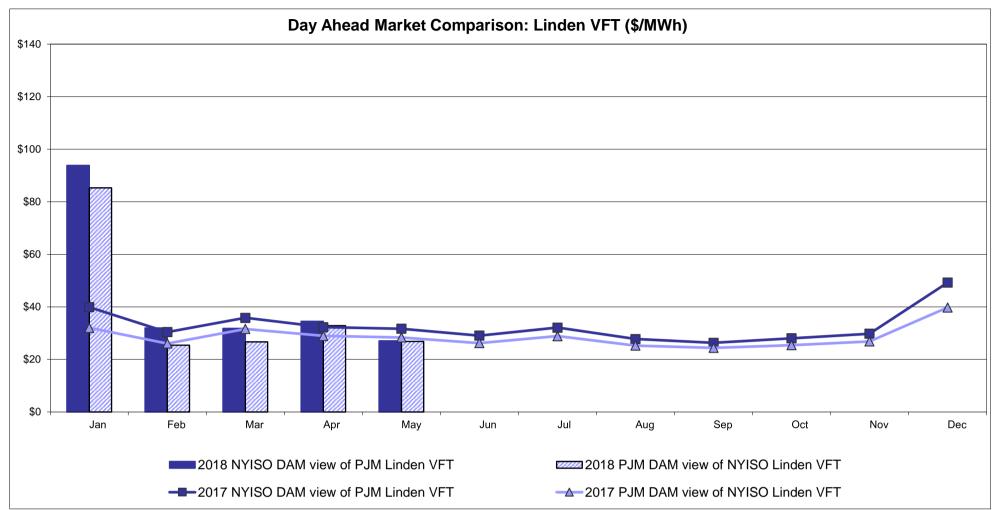

ispatch: Projected Energy Price

#### **External Controllable Line: Cross Sound Cable (New England)**





Note:

ISO-NE Forecast is an advisory posting @ 18:00 day before.

The DAM and R/T prices at the Shorham 13899 interface are used for ISO-NE.

The DAM and R/T prices at the CSC interface are used for NYISO.

#### **External Controllable Line: Northport - Norwalk (New England)**





#### Note:

ISO-NE Forecast is an advisory posting @ 18:00 day before.

The DAM and R/T prices at the Northport 138 interface are used for ISO-NE.

The DAM and R/T prices at the 1385 interface are used for NYISO.

#### External Controllable Line: Neptune (PJM)





#### **External Comparison Hydro-Quebec**





Note:

Hydro-Quebec Prices are unavailable.

#### External Controllable Line: Linden VFT (PJM)





#### **External Controllable Line: Hudson (PJM)**





#### **NYISO Real Time Price Correction Statistics**

| <u>2018</u>                                                                                                                                                                                                                                                                                                                                                                                                                                                                                                                             |