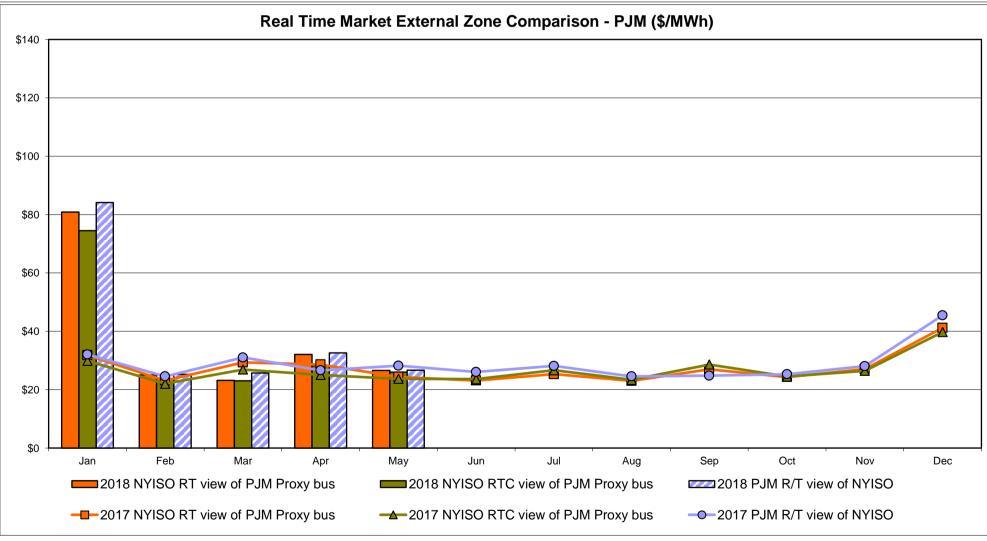

.60 47.43           |
| Unweighted Price * Standard Deviation  RTC LBMP  Unweighted Price * Standard Deviation                | IESO  Zone O  19.76 7.27        | QUEBEC (Wheel)  Zone M  13.25 6.77              | QUEBEC (Import/Export)  Zone M  13.25 6.77              | <b>Zone P</b> 24.68  8.87       | <b>ENGLAND Zone N</b> 25.28  7.44  22.62 | SOUND<br>CABLE<br>Controllable<br>Line<br>29.82<br>9.67                   | NORWALK<br>Controllable<br>Line<br>28.27<br>8.64                   | Controllable<br>Line<br>29.32<br>9.56 | 27.07<br>9.35                         | Controllable<br>Line<br>26.09<br>8.53 | Controllable<br>Line<br>8.94<br>5.49<br>7.60 |

<sup>\*</sup> Straight LBMP averages

















#### **External Comparison ISO-New England**





#### **External Comparison PJM**





#### **External Comparison Ontario IESO**





Notes: Exchange factor used for May 2018 was 0.77724234416291 to US

HOEP: Hourly Ontario Energy Price Pre-Dispatch: Projected Energy Price

#### **External Controllable Line: Cross Sound Cable (New England)**





Note:

ISO-NE Forecast is an advisory posting @ 18:00 day before.

The DAM and R/T prices at the Shorham 13899 interface are used for ISO-NE.

The DAM and R/T prices at the CSC interface are used for NYISO.

#### **External Controllable Line: Northport - Norwalk (New England)**





#### Note:

ISO-NE Forecast is an advisory posting @ 18:00 day before.

The DAM and R/T prices at the Northport 138 interface are used for ISO-NE.

The DAM and R/T prices at the 1385 interface are used for NYISO.

#### External Controllable Line: Neptu