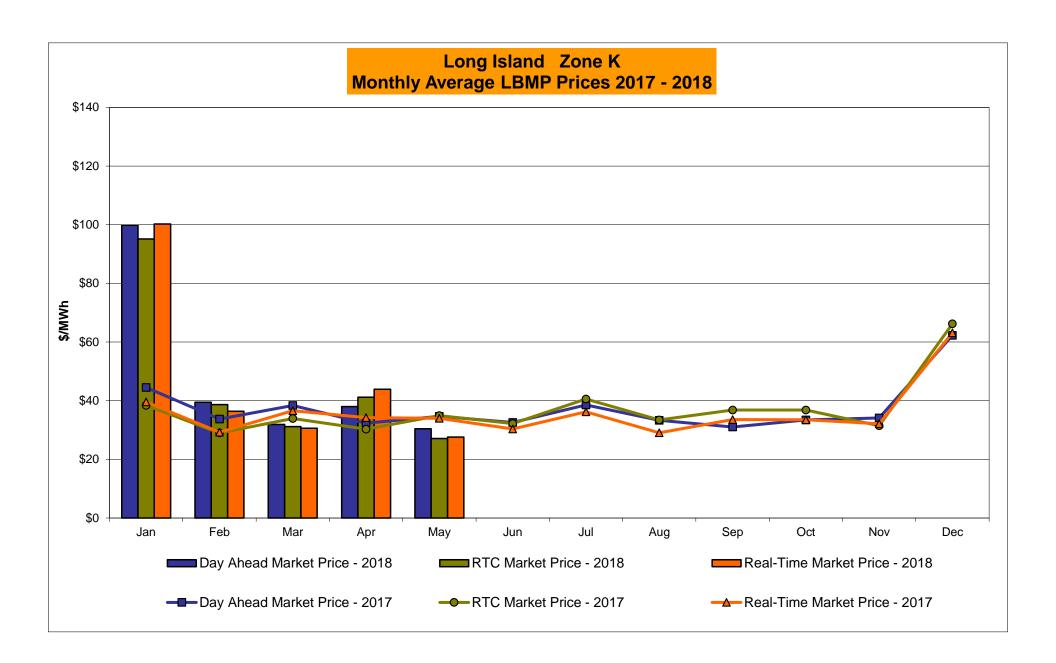

## Market Performance Highlights May 2018

- LBMP for May is \$28.78/MWh; lower than \$35.00/MWh in April 2018 and \$31.74/MWh in May 2017.
  - Day Ahead and Real Time Load Weighted LBMPs are lower compared to April.
- May 2018 average year-to-date monthly cost of \$50.20/MWh is a 37% increase from \$36.54/MWh in May 2017.
- Average daily sendout is 397 GWh/day in May; higher than 390 GWh/day in April 2018 and higher than 383 GWh/day in May 2017.
- Natural gas prices were lower and distillate prices were higher compared to the previous month.
  - Natural Gas (Transco Z6 NY) was \$2.55/MMBtu, down from \$2.79/MMBtu in April.
  - Natural gas prices are down 8.8% year-over-year.
  - Jet Kerosene Gulf Coast was \$15.96/MMBtu, up from \$14.94/MMBtu in April.
  - Ultra Low Sulfur No.2 Diesel NY Harbor was \$15.92/MMBtu, up from \$14.85/MMBtu in April.
  - Distillate prices are up 49.7% year-over-year.
- Uplift per MWh is higher compared to the previous month.
  - Uplift (not including NYISO cost of operations) is \$0.05/MWh; higher than (\$0.45)/MWh in April.
    - Local Reliability Share is \$0.22/MWh, higher than \$0.12/MWh in April.
    - Statewide Share is (\$0.17)/MWh, higher than (\$0.57)/MWh in April.
  - TSA \$ per NYC MWh is \$0.08/MWh.
  - Total uplift costs (Schedule 1 components including NYISO Cost of Operations) are higher than April.

## NYISO Average Cost/MWh (Energy and Ancillary Services) \* from the LBMP Customer point of view

| 2018                            | <u>January</u> | <u>February</u> | <u>March</u> | <u>April</u> | <u>May</u> | <u>June</u> | <u>July</u> | August        | September        | <u>October</u> | November | December        |
|---------------------------------|----------------|-----------------|--------------|--------------|------------|-------------|-------------|---------------|------------------|----------------|----------|-----------------|
| LBMP                            | 99.55          | 33.83           | 29.91        | 35.00        | 28.78      |             |             |               |                  |                |          |                 |
| NTAC                            | 0.71           | 0.58            | 0.88         | 1.09         | 0.88       |             |             |               |                  |                |          |                 |
| Reserve                         | 0.92           | 0.65            | 0.64         | 0.81         | 0.68       |             |             |               |                  |                |          |                 |
| Regulation                      | 0.15           | 0.15            | 0.16         | 0.12         | 0.14       |             |             |               |                  |                |          |                 |
| NYISO Cost of Operations        | 0.65           | 0.65            | 0.66         | 0.65         | 0.66       |             |             |               |                  |                |          |                 |
| FERC Fee Recovery               | 0.08           | 0.10            | 0.09         | 0.10         | 0.09       |             |             |               |                  |                |          |                 |
| Uplift                          | (0.92)         | (0.50)          | (0.31)       | (0.45)       | 0.05       |             |             |               |                  |                |          |                 |
| Uplift: Local Reliability Share | 0.59           | 0.14            | 0.19         | 0.12         | 0.22       |             |             |               |                  |                |          |                 |
| Uplift: Statewide Share         | (1.52)         | (0.64)          | (0.51)       | (0.57)       | (0.17)     |             |             |               |                  |                |          |                 |
| Voltage Support and Black Start | 0.40           | 0.41            | 0.42         | 0.41         | 0.42       |             |             |               |                  |                |          |                 |
| Avg Monthly Cost                | 101.54         | 35.87           | 32.45        | 37.74        | 31.70      |             |             |               |                  |                |          |                 |
| Ave VTD Cook                    | 404.54         | 70.05           | CO OC        | E4.00        | F0 00      |             |             |               |                  |                |          |                 |
| Avg YTD Cost                    | 101.54         | 72.85           | 60.06        | 54.82        | 50.20      |             |             |               |                  |                |          |                 |
| TSA \$ per NYC MWh              | 0.00           | 0.00            | 0.04         | 0.00         | 0.08       |             |             |               |                  |                |          |                 |
| 2017                            | <u>January</u> | February        | <u>March</u> | <u>April</u> | <u>May</u> | <u>June</u> | <u>July</u> | <u>August</u> | <u>September</u> | <u>October</u> | November | <u>December</u> |
| LBMP                            | 40.07          | 30.95           | 34.97        | 31.06        | 31.74      | 31.76       | 35.84       | 30.57         | 29.57            | 28.35          | 30.60    | 52.63           |
| NTAC                            | 0.66           | 1.11            | 0.86         | 1.05         | 0.79       | 0.62        | 0.87        | 0.59          | 0.62             | 0.50           | 0.75     | 0.81            |
| Reserve                         | 0.70           | 0.67            | 0.74         | 0.70         | 0.61       | 0.55        | 0.48        | 0.44          | 0.47             | 0.59           | 0.55     | 0.71            |
| Regulation                      | 0.14           | 0.12            | 0.13         | 0.17         | 0.16       | 0.13        | 0.10        | 0.10          | 0.11             | 0.13           | 0.20     | 0.15            |
| NYISO Cost of Operations        | 0.65           | 0.65            | 0.65         | 0.65         | 0.62       | 0.63        | 0.63        | 0.63          | 0.63             | 0.62           | 0.61     | 0.60            |
| FERC Fee Recovery               | 0.09           | 0.10            | 0.10         | 0.12         | 0.10       | 0.09        | 0.07        | 0.08          | 0.09             | 0.10           | 0.10     | 0.08            |
| Uplift                          | (0.73)         | (0.54)          | (0.46)       | 0.12         | 0.10       | (0.37)      | (0.43)      | (0.19)        | (0.34)           | (0.36)         | (0.40)   | (0.68)          |
| Uplift: Local Reliability Share | 0.10           | 0.13            | 0.21         | 0.20         | 0.24       | 0.15        | 0.11        | 0.12          | 0.16             | 0.14           | 0.20     | 0.09            |
| Uplift: Statewide Share         | (0.83)         | (0.67)          | (0.67)       | (80.0)       | (0.13)     | (0.52)      | (0.54)      | (0.31)        | (0.50)           | (0.50)         | (0.60)   | (0.78)          |
| Voltage Support and Black Start | 0.37           | 0.37            | 0.38         | 0.38         | 0.38       | 0.38        | 0.38        | 0.38          | 0.38             | 0.38           | 0.37     | 0.37            |
| Avg Monthly Cost                | 41.96          | 33.44           | 37.38        | 34.26        | 34.52      | 33.80       | 37.94       | 32.60         | 31.54            | 30.31          | 32.79    | 54.67           |
| Ava VTD Cook                    |                |                 |              |              |            |             |             |               |                  |                |          |                 |
| Avg YTD Cost                    | 41.96          | 38.02           | 37.81        | 37.05        | 36.54      | 36.01       | 36.35       | 35.80         | 35.34            | 34.89          | 34.72    | 36.56           |