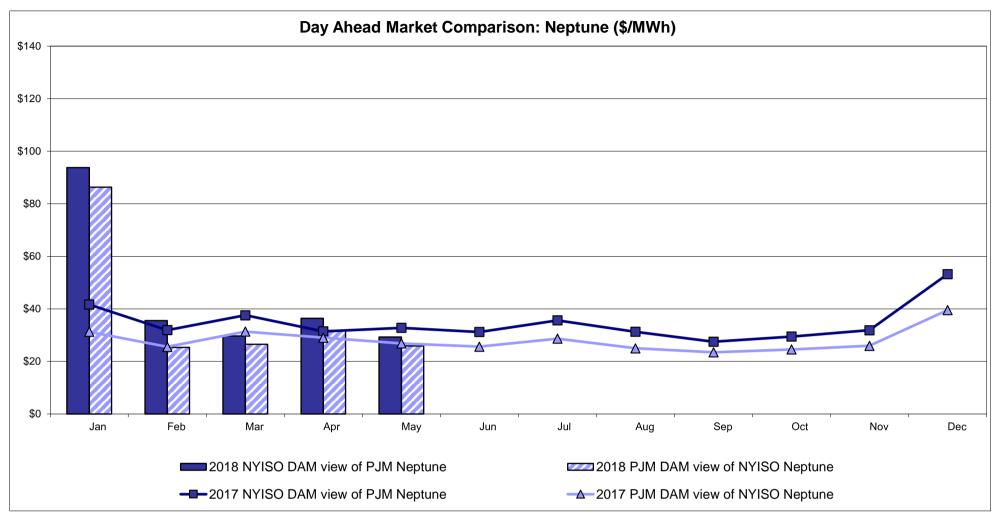

## Market Performance Highlights May 2018

- LBMP for May is \$28.78/MWh; lower than \$35.00/MWh in April 2018 and \$31.74/MWh in May 2017.
  - Day Ahead and Real Time Load Weighted LBMPs are lower compared to April.
- May 2018 average year-to-date monthly cost of \$50.20/MWh is a 37% increase from \$36.54/MWh in May 2017.
- Average daily sendout is 397 GWh/day in May; higher than 390 GWh/day in April 2018 and higher than 383 GWh/day in May 2017.
- Natural gas prices were lower and distillate prices were higher compared to the previous month.
  - Natural Gas (Transco Z6 NY) was \$2.55/MMBtu, down from \$2.79/MMBtu in April.
  - Natural gas prices are down 8.8% year-over-year.
  - Jet Kerosene Gulf Coast was \$15.96/MMBtu, up from \$14.94/MMBtu in April.
  - Ultra Low Sulfur No.2 Diesel NY Harbor was \$15.92/MMBtu, up from \$14.85/MMBtu in April.
  - Distillate prices are up 49.7% year-over-year.
- Uplift per MWh is higher compared to the previous month.
  - Uplift (not including NYISO cost of operations) is \$0.05/MWh; higher than (\$0.45)/MWh in April.
    - Local Reliability Share is \$0.22/MWh, higher than \$0.12/MWh in April.
    - Statewide Share is (\$0.17)/MWh, higher than (\$0.57)/MWh in April.
  - TSA \$ per NYC MWh is \$0.08/MWh.
  - Total uplift costs (Schedule 1 components including NYISO Cost of Operations) are higher than April.