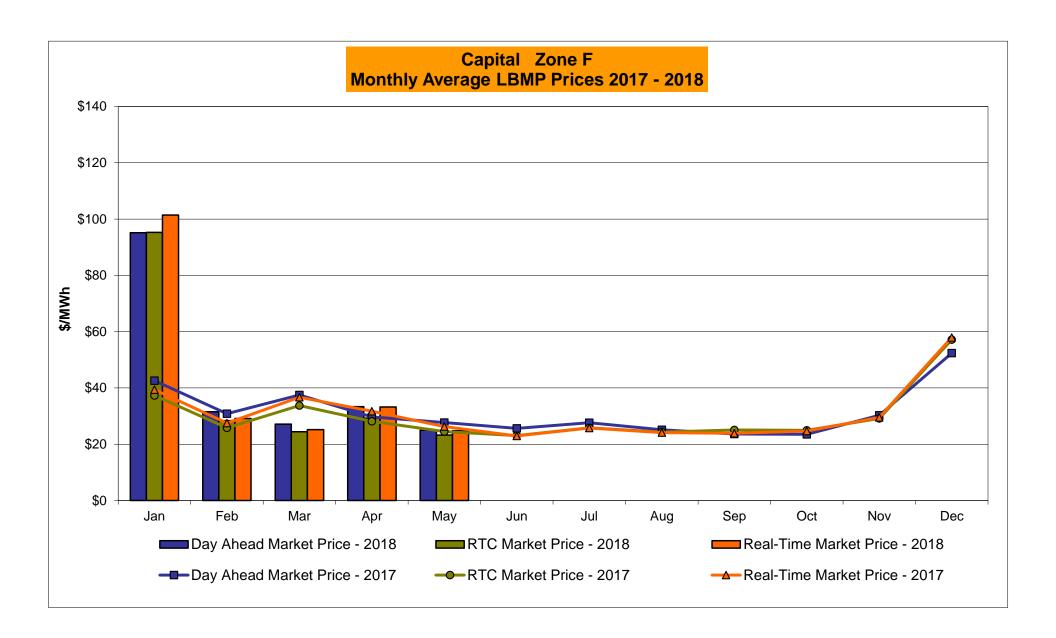

## Market Performance Highlights May 2018

- LBMP for May is \$28.78/MWh; lower than \$35.00/MWh in April 2018 and \$31.74/MWh in May 2017.
  - Day Ahead and Real Time Load Weighted LBMPs are lower compared to April.
- May 2018 average year-to-date monthly cost of \$50.20/MWh is a 37% increase from \$36.54/MWh in May 2017.
- Average daily sendout is 397 GWh/day in May; higher than 390 GWh/day in April 2018 and higher than 383 GWh/day in May 2017.
- Natural gas prices were lower and distillate prices were higher compared to the previous month.
  - Natural Gas (Transco Z6 NY) was \$2.55/MMBtu, down from \$2.79/MMBtu in April.
  - Natural gas prices are down 8.8% year-over-year.
  - Jet Kerosene Gulf Coast was \$15.96/MMBtu, up from \$14.94/MMBtu in April.
  - Ultra Low Sulfur No.2 Diesel NY Harbor was \$15.92/MMBtu, up from \$14.85/MMBtu in April.
  - Distillate prices are up 49.7% year-over-year.
- Uplift per MWh is higher compared to the previous month.
  - Uplift (not including NYISO cost of operations) is \$0.05/MWh; higher than (\$0.45)/MWh in April.
    - Local Reliability Share is \$0.22/MWh, higher than \$0.12/MWh in April.
    - Statewide Share is (\$0.17)/MWh, higher than (\$0.57)/MWh in April.
  - TSA \$ per NYC MWh is \$0.08/MWh.
  - Total uplift costs (Schedule 1 components including NYISO Cost of Operations) are higher than April.

## NYISO Average Cost/MWh (Energy and Ancillary Services) \* from the LBMP Customer point of view

| 2018                            | <u>January</u> | <u>February</u> | <u>March</u> | <u>April</u> | <u>May</u> | <u>June</u> | <u>July</u> | August        | September        | <u>October</u> | November | December        |
|---------------------------------|----------------|-----------------|--------------|--------------|------------|-------------|-------------|---------------|------------------|----------------|----------|-----------------|
| LBMP                            | 99.55          | 33.83           | 29.91        | 35.00        | 28.78      |             |             |               |                  |                |          |                 |
| NTAC                            | 0.71           | 0.58            | 0.88         | 1.09         | 0.88       |             |             |               |                  |                |          |                 |
| Reserve                         | 0.92           | 0.65            | 0.64         | 0.81         | 0.68       |             |             |               |                  |                |          |                 |
| Regulation                      | 0.15           | 0.15            | 0.16         | 0.12         | 0.14       |             |             |               |                  |                |          |                 |
| NYISO Cost of Operations        | 0.65           | 0.65            | 0.66         | 0.65         | 0.66       |             |             |               |                  |                |          |                 |
| FERC Fee Recovery               | 0.08           | 0.10            | 0.09         | 0.10         | 0.09       |             |             |               |                  |                |          |                 |
| Uplift                          | (0.92)         | (0.50)          | (0.31)       | (0.45)       | 0.05       |             |             |               |                  |                |          |                 |
| Uplift: Local Reliability Share | 0.59           | 0.14            | 0.19         | 0.12         | 0.22       |             |             |               |                  |                |          |                 |
| Uplift: Statewide Share         | (1.52)         | (0.64)          | (0.51)       | (0.57)       | (0.17)     |             |             |               |                  |                |          |                 |
| Voltage Support and Black Start | 0.40           | 0.41            | 0.42         | 0.41         | 0.42       |             |             |               |                  |                |          |                 |
| Avg Monthly Cost                | 101.54         | 35.87           | 32.45        | 37.74        | 31.70      |             |             |               |                  |                |          |                 |
| Ave VTD Cook                    | 404.54         | 70.05           | CO OC        | E4.00        | F0 00      |             |             |               |                  |                |          |                 |
| Avg YTD Cost                    | 101.54         | 72.85           | 60.06        | 54.82        | 50.20      |             |             |               |                  |                |          |                 |
| TSA \$ per NYC MWh              | 0.00           | 0.00            | 0.04         | 0.00         | 0.08       |             |             |               |                  |                |          |                 |
| 2017                            | <u>January</u> | February        | <u>March</u> | <u>April</u> | <u>May</u> | <u>June</u> | <u>July</u> | <u>August</u> | <u>September</u> | <u>October</u> | November | <u>December</u> |
| LBMP                            | 40.07          | 30.95           | 34.97        | 31.06        | 31.74      | 31.76       | 35.84       | 30.57         | 29.57            | 28.35          | 30.60    | 52.63           |
| NTAC                            | 0.66           | 1.11            | 0.86         | 1.05         | 0.79       | 0.62        | 0.87        | 0.59          | 0.62             | 0.50           | 0.75     | 0.81            |
| Reserve                         | 0.70           | 0.67            | 0.74         | 0.70         | 0.61       | 0.55        | 0.48        | 0.44          | 0.47             | 0.59           | 0.55     | 0.71            |
| Regulation                      | 0.14           | 0.12            | 0.13         | 0.17         | 0.16       | 0.13        | 0.10        | 0.10          | 0.11             | 0.13           | 0.20     | 0.15            |
| NYISO Cost of Operations        | 0.65           | 0.65            | 0.65         | 0.65         | 0.62       | 0.63        | 0.63        | 0.63          | 0.63             | 0.62           | 0.61     | 0.60            |
| FERC Fee Recovery               | 0.09           | 0.10            | 0.10         | 0.12         | 0.10       | 0.09        | 0.07        | 0.08          | 0.09             | 0.10           | 0.10     | 0.08            |
| Uplift                          | (0.73)         | (0.54)          | (0.46)       | 0.12         | 0.10       | (0.37)      | (0.43)      | (0.19)        | (0.34)           | (0.36)         | (0.40)   | (0.68)          |
| Uplift: Local Reliability Share | 0.10           | 0.13            | 0.21         | 0.20         | 0.24       | 0.15        | 0.11        | 0.12          | 0.16             | 0.14           | 0.20     | 0.09            |
| Uplift: Statewide Share         | (0.83)         | (0.67)          | (0.67)       | (80.0)       | (0.13)     | (0.52)      | (0.54)      | (0.31)        | (0.50)           | (0.50)         | (0.60)   | (0.78)          |
| Voltage Support and Black Start | 0.37           | 0.37            | 0.38         | 0.38         | 0.38       | 0.38        | 0.38        | 0.38          | 0.38             | 0.38           | 0.37     | 0.37            |
| Avg Monthly Cost                | 41.96          | 33.44           | 37.38        | 34.26        | 34.52      | 33.80       | 37.94       | 32.60         | 31.54            | 30.31          | 32.79    | 54.67           |
| Ava VTD Cook                    |                |                 |              |              |            |             |             |               |                  |                |          |                 |
| Avg YTD Cost                    | 41.96          | 38.02           | 37.81        | 37.05        | 36.54      | 36.01       | 36.35       | 35.80         | 35.34            | 34.89          | 34.72    | 36.56           |