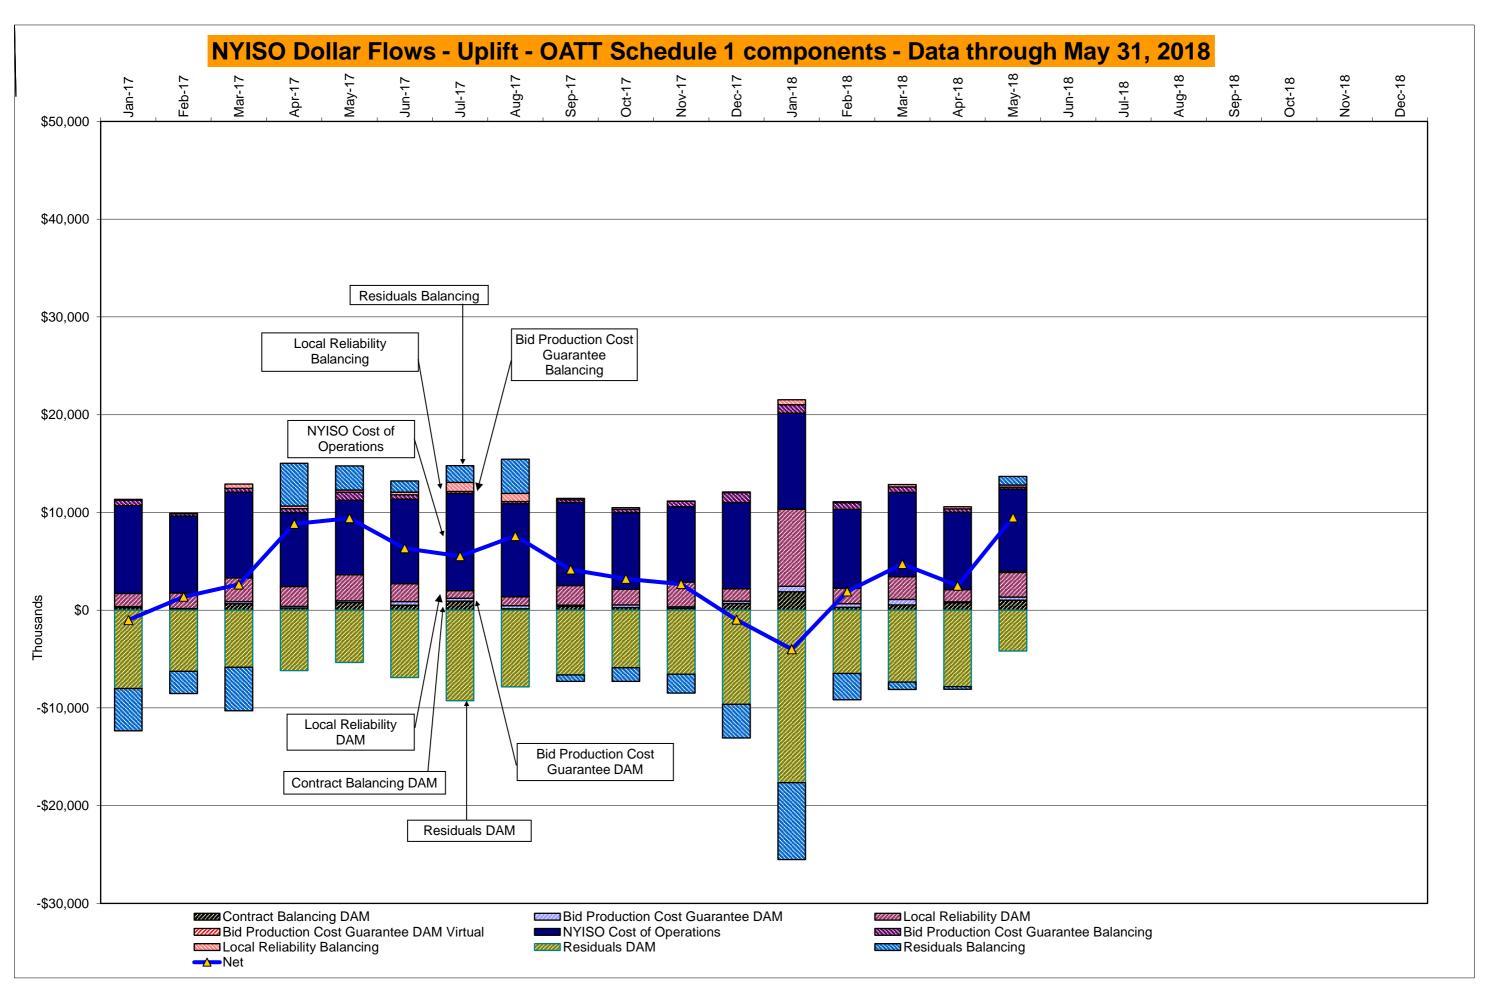

## Market Performance Highlights May 2018

- LBMP for May is \$28.78/MWh; lower than \$35.00/MWh in April 2018 and \$31.74/MWh in May 2017.
  - Day Ahead and Real Time Load Weighted LBMPs are lower compared to April.
- May 2018 average year-to-date monthly cost of \$50.20/MWh is a 37% increase from \$36.54/MWh in May 2017.
- Average daily sendout is 397 GWh/day in May; higher than 390 GWh/day in April 2018 and higher than 383 GWh/day in May 2017.
- Natural gas prices were lower and distillate prices were higher compared to the previous month.
  - Natural Gas (Transco Z6 NY) was \$2.55/MMBtu, down from \$2.79/MMBtu in April.
  - Natural gas prices are down 8.8% year-over-year.
  - Jet Kerosene Gulf Coast was \$15.96/MMBtu, up from \$14.94/MMBtu in April.
  - Ultra Low Sulfur No.2 Diesel NY Harbor was \$15.92/MMBtu, up from \$14.85/MMBtu in April.
  - Distillate prices are up 49.7% year-over-year.
- Uplift per MWh is higher compared to the previous month.
  - Uplift (not including NYISO cost of operations) is \$0.05/MWh; higher than (\$0.45)/MWh in April.
    - Local Reliability Share is \$0.22/MWh, higher than \$0.12/MWh in April.
    - Statewide Share is (\$0.17)/MWh, higher than (\$0.57)/MWh in April.
  - TSA \$ per NYC MWh is \$0.08/MWh.
  - Total uplift costs (Schedule 1 components including NYISO Cost of Operations) are higher than April.

<sup>\*</sup> Excludes ICAP payments. Market Mitigation and Analysis Prepared: 6/7/2018 11:55 AM

DAM Contract Balancing amounts are for payments made to generating units to make them whole for being dispatched below their Day-Ahead schedule, as a result of out-of-merit dispatches.

DAM Bid Production Cost Guarantees for Virtual Transactions are included in the chart and are shown from the inception of Virtual Transactions. These values are small and cannot be identified on the chart.

DAM residuals consist of both energy and loss revenue collections and payments. By design, there is a net over collection of revenues due to the difference between the marginal losses paid to generation and the average losses charged to loads.