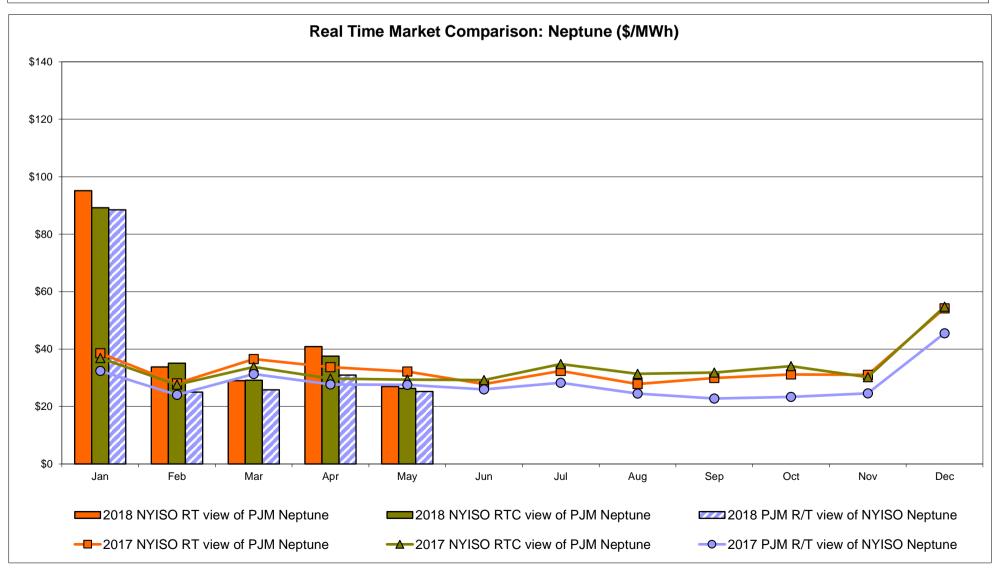

## Market Performance Highlights May 2018

- LBMP for May is \$28.78/MWh; lower than \$35.00/MWh in April 2018 and \$31.74/MWh in May 2017.
  - Day Ahead and Real Time Load Weighted LBMPs are lower compared to April.
- May 2018 average year-to-date monthly cost of \$50.20/MWh is a 37% increase from \$36.54/MWh in May 2017.
- Average daily sendout is 397 GWh/day in May; higher than 390 GWh/day in April 2018 and higher than 383 GWh/day in May 2017.
- Natural gas prices were lower and distillate prices were higher compared to the previous month.
  - Natural Gas (Transco Z6 NY) was \$2.55/MMBtu, down from \$2.79/MMBtu in April.
  - Natural gas prices are down 8.8% year-over-year.
  - Jet Kerosene Gulf Coast was \$15.96/MMBtu, up from \$14.94/MMBtu in April.
  - Ultra Low Sulfur No.2 Diesel NY Harbor was \$15.92/MMBtu, up from \$14.85/MMBtu in April.
  - Distillate prices are up 49.7% year-over-year.
- Uplift per MWh is higher compared to the previous month.
  - Uplift (not including NYISO cost of operations) is \$0.05/MWh; higher than (\$0.45)/MWh in April.
    - Local Reliability Share is \$0.22/MWh, higher than \$0.12/MWh in April.
    - Statewide Share is (\$0.17)/MWh, higher than (\$0.57)/MWh in April.
  - TSA \$ per NYC MWh is \$0.08/MWh.
  - Total uplift costs (Schedule 1 components including NYISO Cost of Operations) are higher than April.