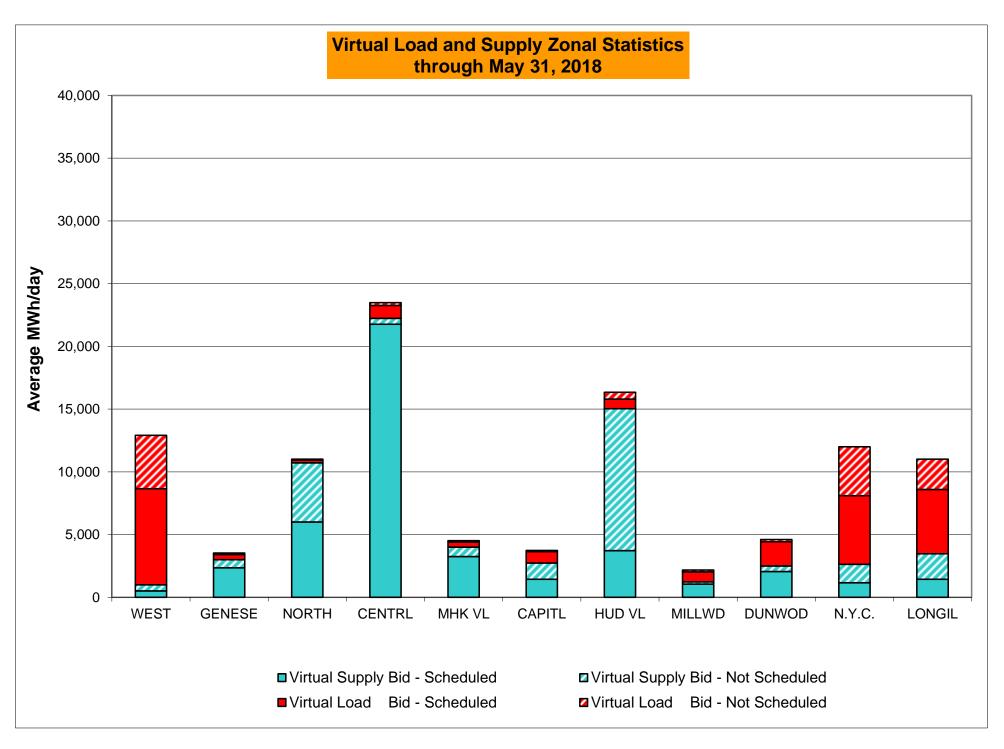

| 0<br>720<br>0.00%<br>0.21%<br>0<br>8,712<br>0.00%<br>0.03%<br>9<br>720<br>1.25%<br>1.29%                 | 0<br>744<br>0.00%<br>0.18%<br>0<br>8,968<br>0.00%<br>0.03%<br>0<br>744<br>0.00%<br>1.10%                 | 1<br>744<br>0.13%<br>0.17%<br>1<br>8,980<br>0.01%<br>0.03%<br>5<br>744<br>0.67%<br>1.05%                 | 4<br>720<br>0.56%<br>0.21%<br>9<br>8,701<br>0.10%<br>0.04%<br>10<br>720<br>1.39%<br>1.08%          | 1<br>744<br>0.13%<br>0.21%<br>2<br>9,006<br>0.02%<br>0.03%<br>4<br>744<br>0.54%<br>1.03% | 0<br>721<br>0.00%<br>0.19%<br>0<br>8,712<br>0.00%<br>0.03%<br>8<br>721<br>1.11%<br>1.04%                 | 0<br>744<br>0.00%<br>0.17%<br>0<br>9,063<br>0.00%<br>0.03%<br>9<br>744<br>1.21%<br>1.05%                 |

<sup>\*</sup> Calendar days from reservation date.









#### Virtual Load and Supply Zonal Statistics (Average MWh/day) - 2018

|         |        | Virtual L                             | oad Bid   | Virtual Su | upply Bid |          |        | Virtual L | oad Bid   | Virtual Su | upply Bid                               |         |        | Virtual I                             | Load Bid  | Virtual Su | ıpplv Bid |
|---------|--------|---------------------------------------|-----------|------------|-----------|----------|--------|-----------|-----------|------------|-----------------------------------------|---------|--------|---------------------------------------|-----------|------------|-----------|
|         |        |                                       | Not       |            | Not       |          |        |           | Not