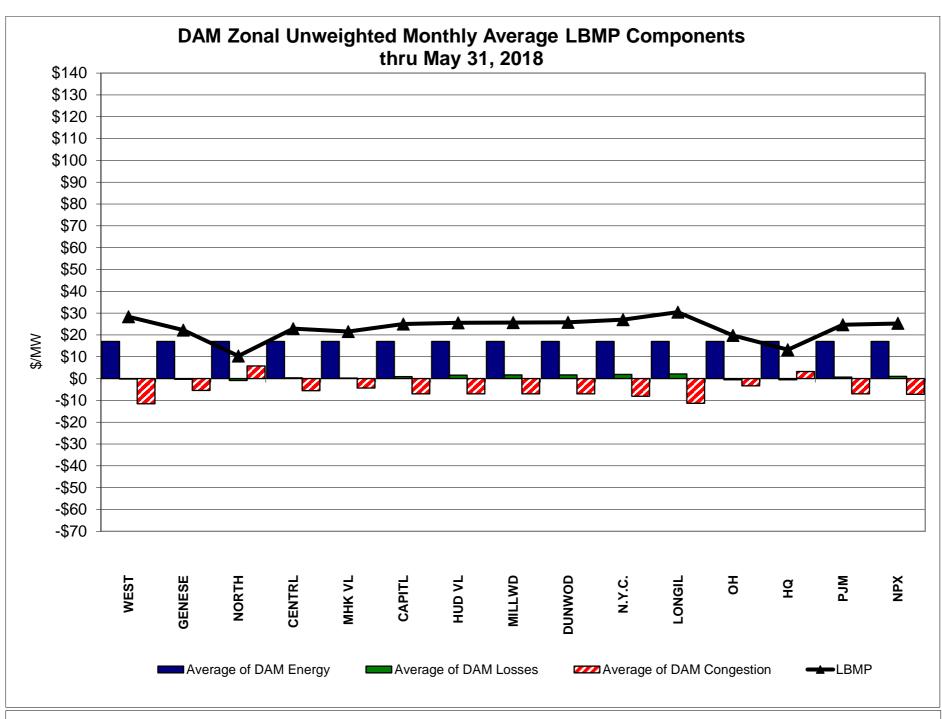

## Market Performance Highlights May 2018

- LBMP for May is \$28.78/MWh; lower than \$35.00/MWh in April 2018 and \$31.74/MWh in May 2017.
  - Day Ahead and Real Time Load Weighted LBMPs are lower compared to April.
- May 2018 average year-to-date monthly cost of \$50.20/MWh is a 37% increase from \$36.54/MWh in May 2017.
- Average daily sendout is 397 GWh/day in May; higher than 390 GWh/day in April 2018 and higher than 383 GWh/day in May 2017.
- Natural gas prices were lower and distillate prices were higher compared to the previous month.
  - Natural Gas (Transco Z6 NY) was \$2.55/MMBtu, down from \$2.79/MMBtu in April.
  - Natural gas prices are down 8.8% year-over-year.
  - Jet Kerosene Gulf Coast was \$15.96/MMBtu, up from \$14.94/MMBtu in April.
  - Ultra Low Sulfur No.2 Diesel NY Harbor was \$15.92/MMBtu, up from \$14.85/MMBtu in April.
  - Distillate prices are up 49.7% year-over-year.
- Uplift per MWh is higher compared to the previous month.
  - Uplift (not including NYISO cost of operations) is \$0.05/MWh; higher than (\$0.45)/MWh in April.
    - Local Reliability Share is \$0.22/MWh, higher than \$0.12/MWh in April.
    - Statewide Share is (\$0.17)/MWh, higher than (\$0.57)/MWh in April.
  - TSA \$ per NYC MWh is \$0.08/MWh.
  - Total uplift costs (Schedule 1 components including NYISO Cost of Operations) are higher than April.