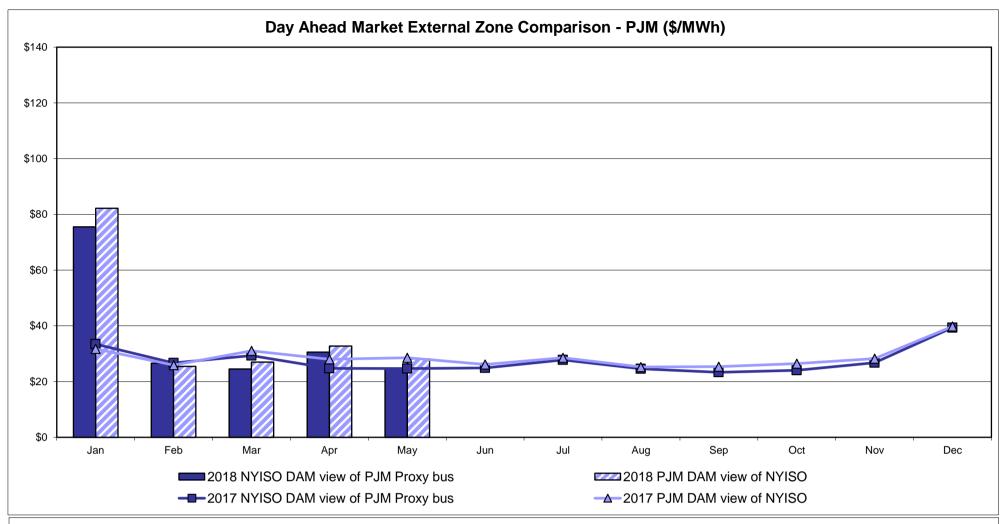

7.60 47.43           |
| Unweighted Price * Standard Deviation  RTC LBMP  Unweighted Price * Standard Deviation                | IESO  Zone O  19.76 7.27        | QUEBEC (Wheel)  Zone M  13.25 6.77              | QUEBEC (Import/Export)  Zone M  13.25 6.77              | <b>Zone P</b> 24.68  8.87       | <b>ENGLAND Zone N</b> 25.28  7.44  22.62 | SOUND<br>CABLE<br>Controllable<br>Line<br>29.82<br>9.67                   | NORWALK<br>Controllable<br>Line<br>28.27<br>8.64                   | Controllable<br>Line<br>29.32<br>9.56 | 27.07<br>9.35                         | Controllable<br>Line<br>26.09<br>8.53 | Controllable<br>Line<br>8.94<br>5.49<br>7.60 |

<sup>\*</sup> Straight LBMP averages

















#### **External Comparison ISO-New England**





#### **External Comparison PJM**





#### **External Comparison Ontario IESO**





Notes: Exchange factor used for May 2018 was 0.77724234416291 to US

HOEP: Hourly Ontario Energy Price Pre-Dispatch: Projected Energy Price

#### **External Controllable Line: Cross Sound Cable (New England)**





Note:

ISO-NE Forecast is an advisory posting @ 18:00 day before.

The DAM and R/T prices at the Shorham 13899 interface are used for ISO-NE.

The DAM and R/T prices at the CSC interface are used for NYISO.

#### **External Controllable Line: Northport - Norwalk (New England)**





#### Note:

ISO-NE Forecast is an advisory posting @ 18:00 day before.

The DAM and R/T prices at the Northport 138 interface are used for ISO-NE.

The DAM and R/T prices at the 1385 interface are used for NYISO.

#### External Controllable Line: Nep