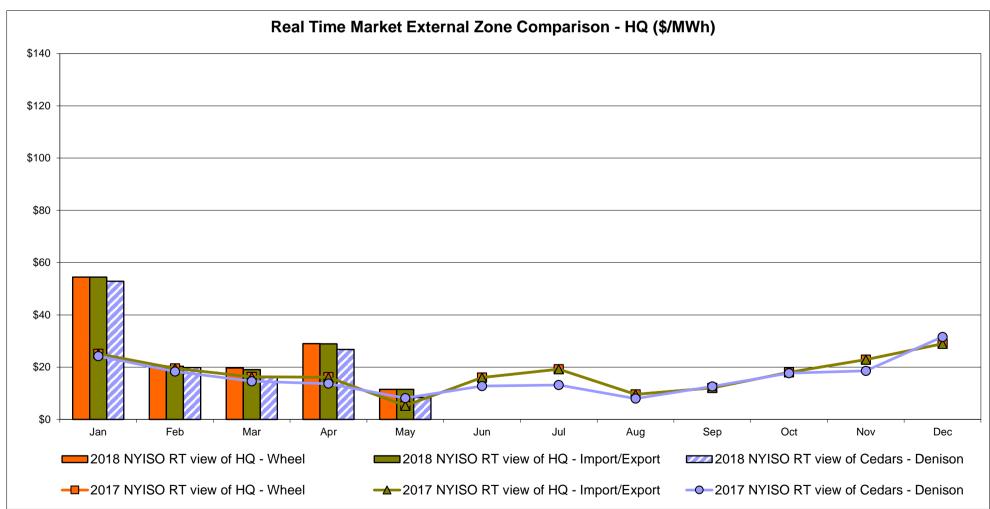

hange factor used for May 2018 was 0.77724234416291 to US

HOEP: Hourly Ontario Energy Price Pre-Dispatch: Projected Energy Price

#### **External Controllable Line: Cross Sound Cable (New England)**





Note:

ISO-NE Forecast is an advisory posting @ 18:00 day before.

The DAM and R/T prices at the Shorham 13899 interface are used for ISO-NE.

The DAM and R/T prices at the CSC interface are used for NYISO.

#### **External Controllable Line: Northport - Norwalk (New England)**





#### Note:

ISO-NE Forecast is an advisory posting @ 18:00 day before.

The DAM and R/T prices at the Northport 138 interface are used for ISO-NE.

The DAM and R/T prices at the 1385 interface are used for NYISO.

#### External Controllable Line: Neptune (PJM)





#### **External Comparison Hydro-Quebec**





Note:

Hydro-Quebec Prices are unavailable.

#### External Controllable Line: Linden VFT (PJM)





#### **External Controllable Line: Hudson (PJM)**





#### **NYISO Real Time Price Correction Statistics**

| <u>2018</u>                                                                                                                                                                                                                                                                                                                                                                                                                                                                                                                             |