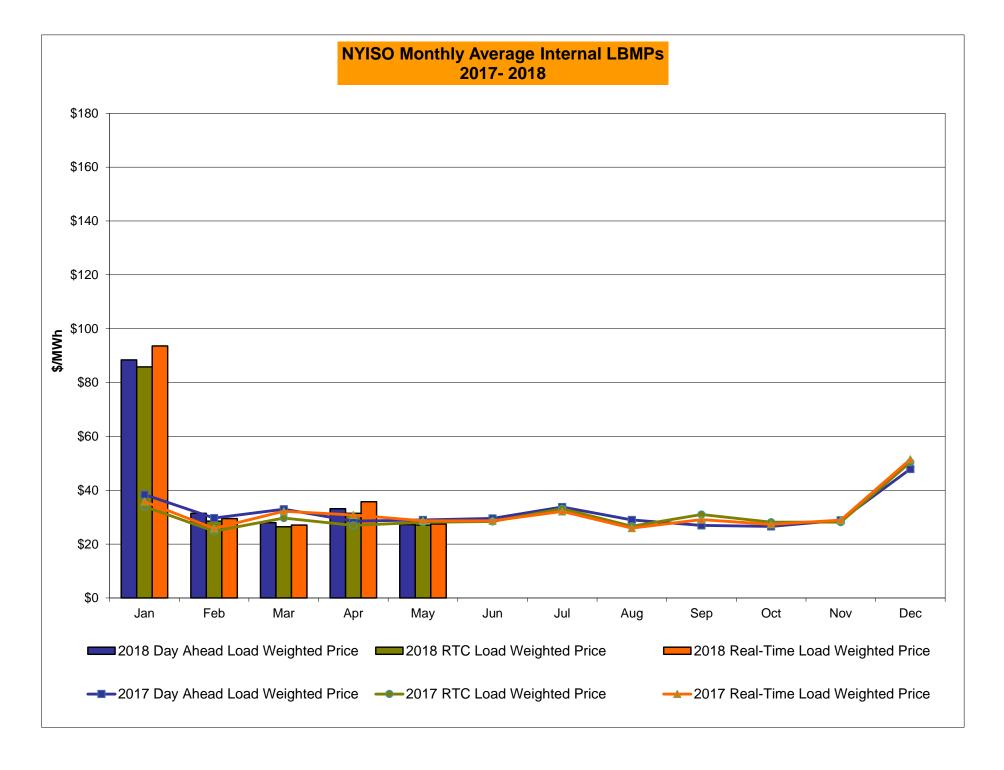

## Market Performance Highlights May 2018

- LBMP for May is \$28.78/MWh; lower than \$35.00/MWh in April 2018 and \$31.74/MWh in May 2017.
  - Day Ahead and Real Time Load Weighted LBMPs are lower compared to April.
- May 2018 average year-to-date monthly cost of \$50.20/MWh is a 37% increase from \$36.54/MWh in May 2017.
- Average daily sendout is 397 GWh/day in May; higher than 390 GWh/day in April 2018 and higher than 383 GWh/day in May 2017.
- Natural gas prices were lower and distillate prices were higher compared to the previous month.
  - Natural Gas (Transco Z6 NY) was \$2.55/MMBtu, down from \$2.79/MMBtu in April.
  - Natural gas prices are down 8.8% year-over-year.
  - Jet Kerosene Gulf Coast was \$15.96/MMBtu, up from \$14.94/MMBtu in April.
  - Ultra Low Sulfur No.2 Diesel NY Harbor was \$15.92/MMBtu, up from \$14.85/MMBtu in April.
  - Distillate prices are up 49.7% year-over-year.
- Uplift per MWh is higher compared to the previous month.
  - Uplift (not including NYISO cost of operations) is \$0.05/MWh; higher than (\$0.45)/MWh in April.
    - Local Reliability Share is \$0.22/MWh, higher than \$0.12/MWh in April.
    - Statewide Share is (\$0.17)/MWh, higher than (\$0.57)/MWh in April.
  - TSA \$ per NYC MWh is \$0.08/MWh.
  - Total uplift costs (Schedule 1 components including NYISO Cost of Operations) are higher than April.

## NYISO Average Cost/MWh (Energy and Ancillary Services) \* from the LBMP Customer point of view

| 2018                            | <u>January</u> | <u>February</u> | <u>March</u> | <u>April</u> | <u>May</u> | <u>June</u> | <u>July</u> | August        | September        | <u>October</u> | November | December        |
|---------------------------------|----------------|-----------------|--------------|--------------|------------|-------------|-------------|---------------|------------------|----------------|----------|-----------------|
| LBMP                            | 99.55          | 33.83           | 29.91        | 35.00        | 28.78      |             |             |               |                  |                |          |                 |
| NTAC                            | 0.71           | 0.58            | 0.88         | 1.09         | 0.88       |             |             |               |                  |                |          |                 |
| Reserve                         | 0.92           | 0.65            | 0.64         | 0.81         | 0.68       |             |             |               |                  |                |          |                 |
| Regulation                      | 0.15           | 0.15            | 0.16         | 0.12         | 0.14       |             |             |               |                  |                |          |                 |
| NYISO Cost of Operations        | 0.65           | 0.65            | 0.66         | 0.65         | 0.66       |             |             |               |                  |                |          |                 |
| FERC Fee Recovery               | 0.08           | 0.10            | 0.09         | 0.10         | 0.09       |             |             |               |                  |                |          |                 |
| Uplift                          | (0.92)         | (0.50)          | (0.31)       | (0.45)       | 0.05       |             |             |               |                  |                |          |                 |
| Uplift: Local Reliability Share | 0.59           | 0.14            | 0.19         | 0.12         | 0.22       |             |             |               |                  |                |          |                 |
| Uplift: Statewide Share         | (1.52)         | (0.64)          | (0.51)       | (0.57)       | (0.17)     |             |             |               |                  |                |          |                 |
| Voltage Support and Black Start | 0.40           | 0.41            | 0.42         | 0.41         | 0.42       |             |             |               |                  |                |          |                 |
| Avg Monthly Cost                | 101.54         | 35.87           | 32.45        | 37.74        | 31.70      |             |             |               |                  |                |          |                 |
| Ave VTD Cook                    | 404.54         | 70.05           | CO OC        | E4.00        | F0 00      |             |             |               |                  |                |          |                 |
| Avg YTD Cost                    | 101.54         | 72.85           | 60.06        | 54.82        | 50.20      |             |             |               |                  |                |          |                 |
| TSA \$ per NYC MWh              | 0.00           | 0.00            | 0.04         | 0.00         | 0.08       |             |             |               |                  |                |          |                 |
| 2017                            | <u>January</u> | February        | <u>March</u> | <u>April</u> | <u>May</u> | <u>June</u> | <u>July</u> | <u>August</u> | <u>September</u> | <u>October</u> | November | <u>December</u> |
| LBMP                            | 40.07          | 30.95           | 34.97        | 31.06        | 31.74      | 31.76       | 35.84       | 30.57         | 29.57            | 28.35          | 30.60    | 52.63           |
| NTAC                            | 0.66           | 1.11            | 0.86         | 1.05         | 0.79       | 0.62        | 0.87        | 0.59          | 0.62             | 0.50           | 0.75     | 0.81            |
| Reserve                         | 0.70           | 0.67            | 0.74         | 0.70         | 0.61       | 0.55        | 0.48        | 0.44          | 0.47             | 0.59           | 0.55     | 0.71            |
| Regulation                      | 0.14           | 0.12            | 0.13         | 0.17         | 0.16       | 0.13        | 0.10        | 0.10          | 0.11             | 0.13           | 0.20     | 0.15            |
| NYISO Cost of Operations        | 0.65           | 0.65            | 0.65         | 0.65         | 0.62       | 0.63        | 0.63        | 0.63          | 0.63             | 0.62           | 0.61     | 0.60            |
| FERC Fee Recovery               | 0.09           | 0.10            | 0.10         | 0.12         | 0.10       | 0.09        | 0.07        | 0.08          | 0.09             | 0.10           | 0.10     | 0.08            |
| Uplift                          | (0.73)         | (0.54)          | (0.46)       | 0.12         | 0.10       | (0.37)      | (0.43)      | (0.19)        | (0.34)           | (0.36)         | (0.40)   | (0.68)          |
| Uplift: Local Reliability Share | 0.10           | 0.13            | 0.21         | 0.20         | 0.24       | 0.15        | 0.11        | 0.12          | 0.16             | 0.14           | 0.20     | 0.09            |
| Uplift: Statewide Share         | (0.83)         | (0.67)          | (0.67)       | (80.0)       | (0.13)     | (0.52)      | (0.54)      | (0.31)        | (0.50)           | (0.50)         | (0.60)   | (0.78)          |
| Voltage Support and Black Start | 0.37           | 0.37            | 0.38         | 0.38         | 0.38       | 0.38        | 0.38        | 0.38          | 0.38             | 0.38           | 0.37     | 0.37            |
| Avg Monthly Cost                | 41.96          | 33.44           | 37.38        | 34.26        | 34.52      | 33.80       | 37.94       | 32.60         | 31.54            | 30.31          | 32.79    | 54.67           |
| Ava VTD Cook                    |                |                 |              |              |            |             |             |               |                  |                |          |                 |
| Avg YTD Cost                    | 41.96          | 38.02           | 37.81        | 37.05        | 36.54      | 36.01       | 36.35       | 35.80         | 35.34            | 34.89          | 34.72    | 36.56           |