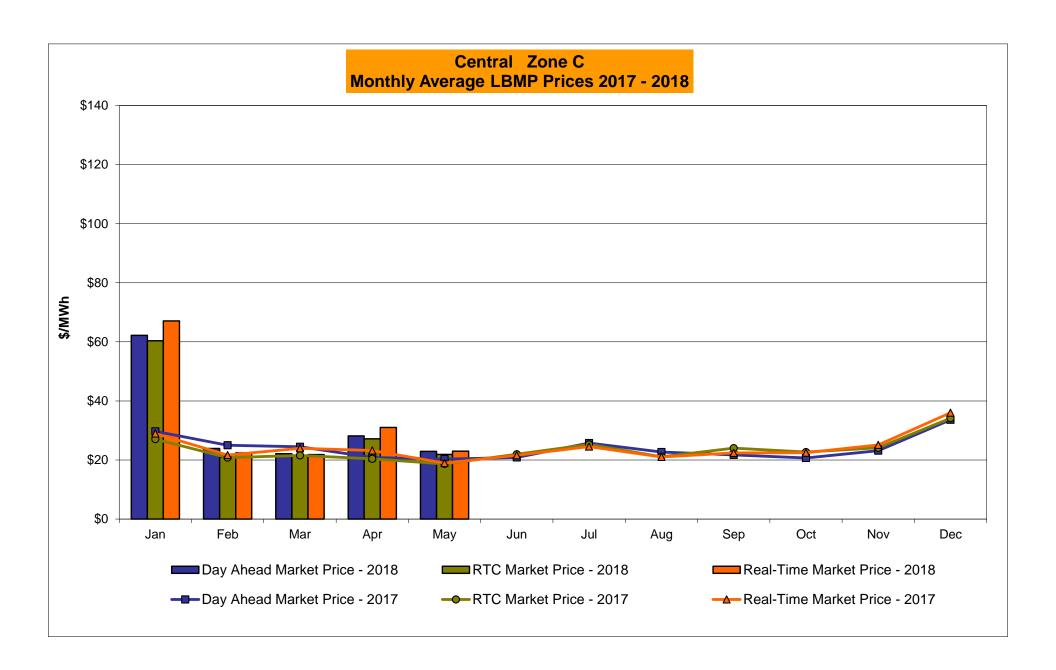

## Market Performance Highlights May 2018

- LBMP for May is \$28.78/MWh; lower than \$35.00/MWh in April 2018 and \$31.74/MWh in May 2017.
  - Day Ahead and Real Time Load Weighted LBMPs are lower compared to April.
- May 2018 average year-to-date monthly cost of \$50.20/MWh is a 37% increase from \$36.54/MWh in May 2017.
- Average daily sendout is 397 GWh/day in May; higher than 390 GWh/day in April 2018 and higher than 383 GWh/day in May 2017.
- Natural gas prices were lower and distillate prices were higher compared to the previous month.
  - Natural Gas (Transco Z6 NY) was \$2.55/MMBtu, down from \$2.79/MMBtu in April.
  - Natural gas prices are down 8.8% year-over-year.
  - Jet Kerosene Gulf Coast was \$15.96/MMBtu, up from \$14.94/MMBtu in April.
  - Ultra Low Sulfur No.2 Diesel NY Harbor was \$15.92/MMBtu, up from \$14.85/MMBtu in April.
  - Distillate prices are up 49.7% year-over-year.
- Uplift per MWh is higher compared to the previous month.
  - Uplift (not including NYISO cost of operations) is \$0.05/MWh; higher than (\$0.45)/MWh in April.
    - Local Reliability Share is \$0.22/MWh, higher than \$0.12/MWh in April.
    - Statewide Share is (\$0.17)/MWh, higher than (\$0.57)/MWh in April.
  - TSA \$ per NYC MWh is \$0.08/MWh.
  - Total uplift costs (Schedule 1 components including NYISO Cost of Operations) are higher than April.

## NYISO Average Cost/MWh (Energy and Ancillary Services) \* from the LBMP Customer point of view

| 2018                            | <u>January</u> | <u>February</u> | <u>March</u> | <u>April</u> | <u>May</u> | <u>June</u> | <u>July</u> | August        | September        | <u>October</u> | November | December        |
|---------------------------------|----------------|-----------------|--------------|--------------|------------|-------------|-------------|---------------|------------------|----------------|----------|-----------------|
| LBMP                            | 99.55          | 33.83           | 29.91        | 35.00        | 28.78      |             |             |               |                  |                |          |                 |
| NTAC                            | 0.71           | 0.58            | 0.88         | 1.09         | 0.88       |             |             |               |                  |                |          |                 |
| Reserve                         | 0.92           | 0.65            | 0.64         | 0.81         | 0.68       |             |             |               |                  |                |          |                 |
| Regulation                      | 0.15           | 0.15            | 0.16         | 0.12         | 0.14       |             |             |               |                  |                |          |                 |
| NYISO Cost of Operations        | 0.65           | 0.65            | 0.66         | 0.65         | 0.66       |             |             |               |                  |                |          |                 |
| FERC Fee Recovery               | 0.08           | 0.10            | 0.09         | 0.10         | 0.09       |             |             |               |                  |                |          |                 |
| Uplift                          | (0.92)         | (0.50)          | (0.31)       | (0.45)       | 0.05       |             |             |               |                  |                |          |                 |
| Uplift: Local Reliability Share | 0.59           | 0.14            | 0.19         | 0.12         | 0.22       |             |             |               |                  |                |          |                 |
| Uplift: Statewide Share         | (1.52)         | (0.64)          | (0.51)       | (0.57)       | (0.17)     |             |             |               |                  |                |          |                 |
| Voltage Support and Black Start | 0.40           | 0.41            | 0.42         | 0.41         | 0.42       |             |             |               |                  |                |          |                 |
| Avg Monthly Cost                | 101.54         | 35.87           | 32.45        | 37.74        | 31.70      |             |             |               |                  |                |          |                 |
| Ave VTD Cook                    | 404.54         | 70.05           | CO OC        | E4.00        | F0 00      |             |             |               |                  |                |          |                 |
| Avg YTD Cost                    | 101.54         | 72.85           | 60.06        | 54.82        | 50.20      |             |             |               |                  |                |          |                 |
| TSA \$ per NYC MWh              | 0.00           | 0.00            | 0.04         | 0.00         | 0.08       |             |             |               |                  |                |          |                 |
| 2017                            | <u>January</u> | February        | <u>March</u> | <u>April</u> | <u>May</u> | <u>June</u> | <u>July</u> | <u>August</u> | <u>September</u> | <u>October</u> | November | <u>December</u> |
| LBMP                            | 40.07          | 30.95           | 34.97        | 31.06        | 31.74      | 31.76       | 35.84       | 30.57         | 29.57            | 28.35          | 30.60    | 52.63           |
| NTAC                            | 0.66           | 1.11            | 0.86         | 1.05         | 0.79       | 0.62        | 0.87        | 0.59          | 0.62             | 0.50           | 0.75     | 0.81            |
| Reserve                         | 0.70           | 0.67            | 0.74         | 0.70         | 0.61       | 0.55        | 0.48        | 0.44          | 0.47             | 0.59           | 0.55     | 0.71            |
| Regulation                      | 0.14           | 0.12            | 0.13         | 0.17         | 0.16       | 0.13        | 0.10        | 0.10          | 0.11             | 0.13           | 0.20     | 0.15            |
| NYISO Cost of Operations        | 0.65           | 0.65            | 0.65         | 0.65         | 0.62       | 0.63        | 0.63        | 0.63          | 0.63             | 0.62           | 0.61     | 0.60            |
| FERC Fee Recovery               | 0.09           | 0.10            | 0.10         | 0.12         | 0.10       | 0.09        | 0.07        | 0.08          | 0.09             | 0.10           | 0.10     | 0.08            |
| Uplift                          | (0.73)         | (0.54)          | (0.46)       | 0.12         | 0.10       | (0.37)      | (0.43)      | (0.19)        | (0.34)           | (0.36)         | (0.40)   | (0.68)          |
| Uplift: Local Reliability Share | 0.10           | 0.13            | 0.21         | 0.20         | 0.24       | 0.15        | 0.11        | 0.12          | 0.16             | 0.14           | 0.20     | 0.09            |
| Uplift: Statewide Share         | (0.83)         | (0.67)          | (0.67)       | (80.0)       | (0.13)     | (0.52)      | (0.54)      | (0.31)        | (0.50)           | (0.50)         | (0.60)   | (0.78)          |
| Voltage Support and Black Start | 0.37           | 0.37            | 0.38         | 0.38         | 0.38       | 0.38        | 0.38        | 0.38          | 0.38             | 0.38           | 0.37     | 0.37            |
| Avg Monthly Cost                | 41.96          | 33.44           | 37.38        | 34.26        | 34.52      | 33.80       | 37.94       | 32.60         | 31.54            | 30.31          | 32.79    | 54.67           |
| Ava VTD Cook                    |                |                 |              |              |            |             |             |               |                  |                |          |                 |
| Avg YTD Cost                    | 41.96          | 38.02           | 37.81        | 37.05        | 36.54      | 36.01       | 36.35       | 35.80         | 35.34            | 34.89          | 34.72    | 36.56           |