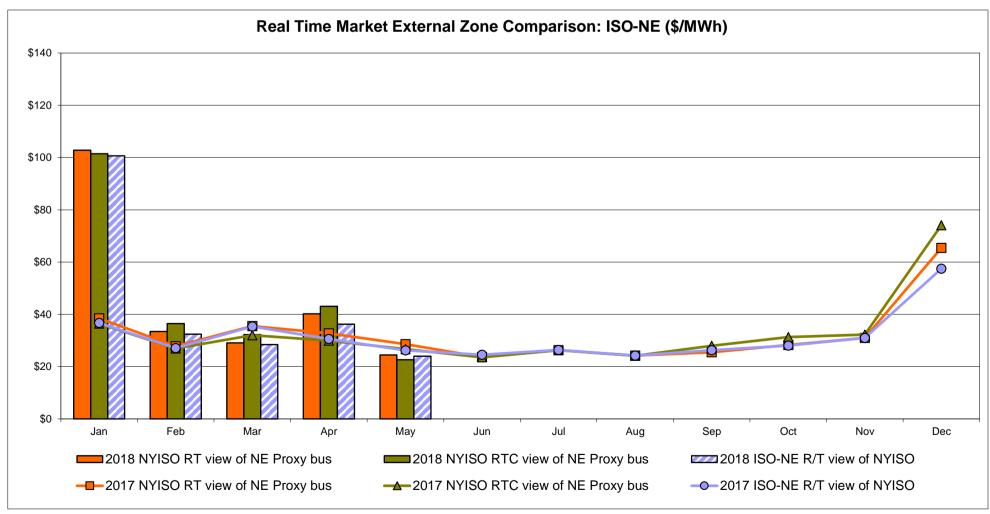

4.25       | 200 Eine Eine 8.94 5.49 7.60 47.43           |
| Unweighted Price * Standard Deviation  RTC LBMP  Unweighted Price * Standard Deviation                | IESO  Zone O  19.76 7.27        | QUEBEC (Wheel)  Zone M  13.25 6.77              | QUEBEC (Import/Export)  Zone M  13.25 6.77              | <b>Zone P</b> 24.68  8.87       | <b>ENGLAND Zone N</b> 25.28  7.44  22.62 | SOUND<br>CABLE<br>Controllable<br>Line<br>29.82<br>9.67                   | NORWALK<br>Controllable<br>Line<br>28.27<br>8.64                   | Controllable<br>Line<br>29.32<br>9.56 | 27.07<br>9.35                         | Controllable<br>Line<br>26.09<br>8.53 | Controllable<br>Line<br>8.94<br>5.49<br>7.60 |

<sup>\*</sup> Straight LBMP averages

















#### **External Comparison ISO-New England**





#### **External Comparison PJM**





#### **External Comparison Ontario IESO**





Notes: Exchange factor used for May 2018 was 0.77724234416291 to US

HOEP: Hourly Ontario Energy Price Pre-Dispatch: Projected Energy Price

#### **External Controllable Line: Cross Sound Cable (New England)**





Note:

ISO-NE Forecast is an advisory posting @ 18:00 day before.

The DAM and R/T prices at the Shorham 13899 interface are used for ISO-NE.

The DAM and R/T prices at the CSC interface are used for NYISO.

#### **External Controllable Line: Northport - Norwalk (New England)**





#### Note:

ISO-NE Forecast is an advisory posting @ 18:00 day before.

The DAM and R/T prices at the Northport 138 interface are used for ISO-NE.

The DAM and R/T prices at the 1385 interface are used for NYISO.