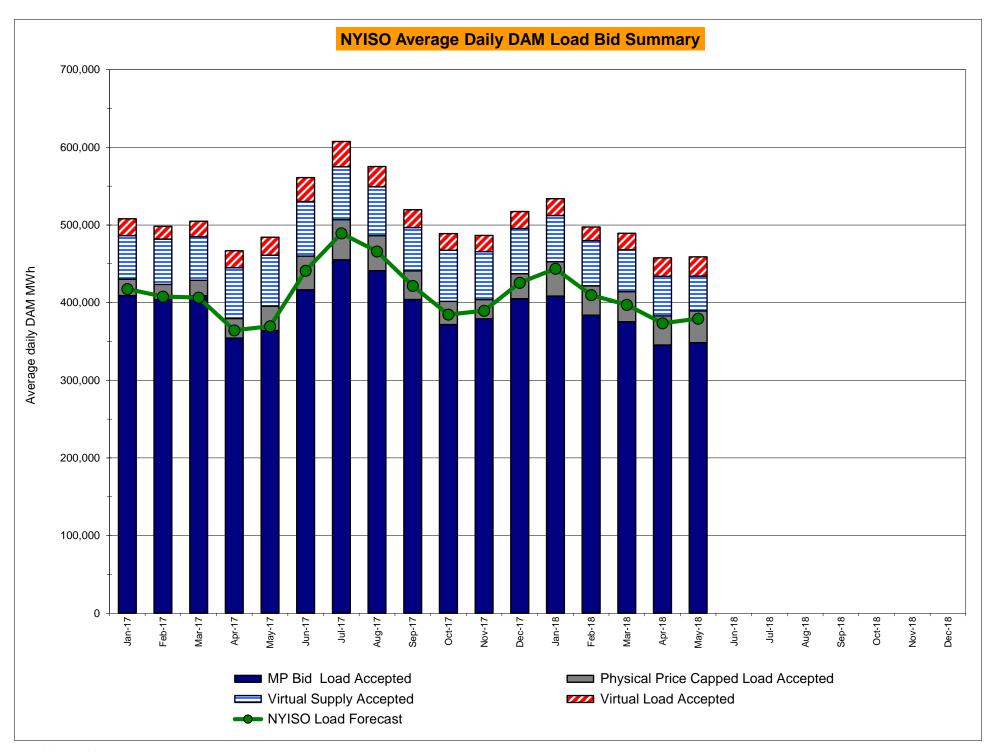

## Market Performance Highlights May 2018

- LBMP for May is \$28.78/MWh; lower than \$35.00/MWh in April 2018 and \$31.74/MWh in May 2017.
  - Day Ahead and Real Time Load Weighted LBMPs are lower compared to April.
- May 2018 average year-to-date monthly cost of \$50.20/MWh is a 37% increase from \$36.54/MWh in May 2017.
- Average daily sendout is 397 GWh/day in May; higher than 390 GWh/day in April 2018 and higher than 383 GWh/day in May 2017.
- Natural gas prices were lower and distillate prices were higher compared to the previous month.
  - Natural Gas (Transco Z6 NY) was \$2.55/MMBtu, down from \$2.79/MMBtu in April.
  - Natural gas prices are down 8.8% year-over-year.
  - Jet Kerosene Gulf Coast was \$15.96/MMBtu, up from \$14.94/MMBtu in April.
  - Ultra Low Sulfur No.2 Diesel NY Harbor was \$15.92/MMBtu, up from \$14.85/MMBtu in April.
  - Distillate prices are up 49.7% year-over-year.
- Uplift per MWh is higher compared to the previous month.
  - Uplift (not including NYISO cost of operations) is \$0.05/MWh; higher than (\$0.45)/MWh in April.
    - Local Reliability Share is \$0.22/MWh, higher than \$0.12/MWh in April.
    - Statewide Share is (\$0.17)/MWh, higher than (\$0.57)/MWh in April.
  - TSA \$ per NYC MWh is \$0.08/MWh.
  - Total uplift costs (Schedule 1 components including NYISO Cost of Operations) are higher than April.