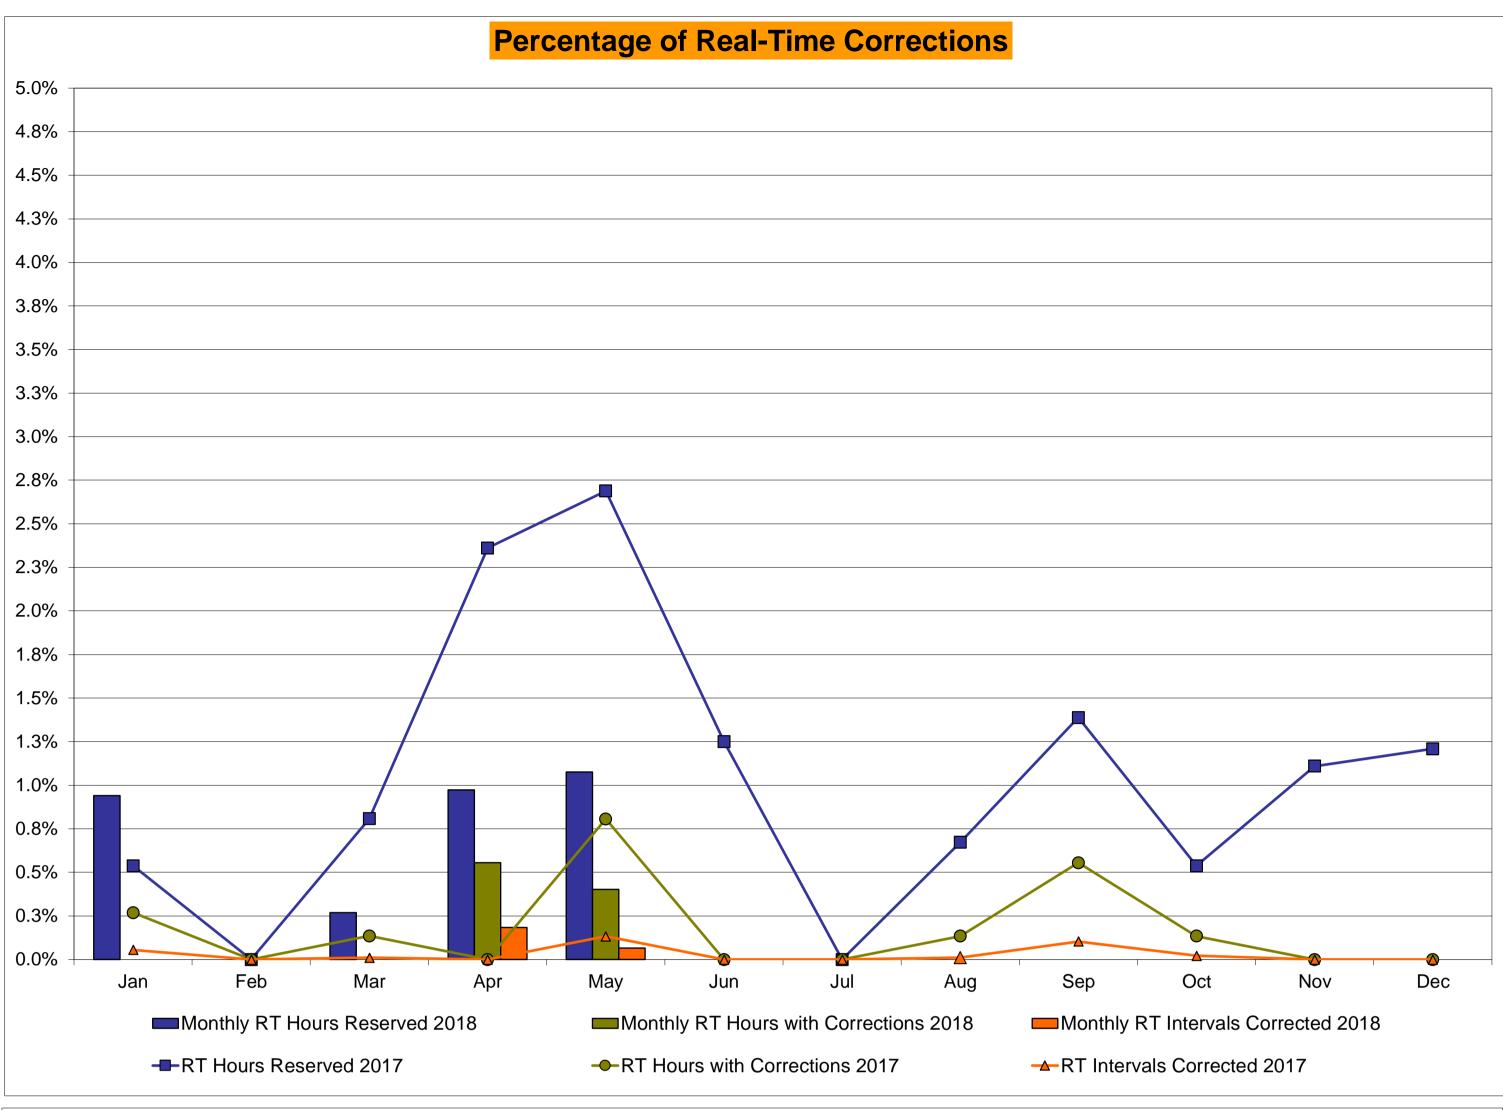

%                 | 0<br>720<br>0.00%<br>0.21%<br>0<br>8,712<br>0.00%<br>0.03%<br>9<br>720<br>1.25%<br>1.29%                 | 0<br>744<br>0.00%<br>0.18%<br>0<br>8,968<br>0.00%<br>0.03%<br>0<br>744<br>0.00%<br>1.10%                 | 1<br>744<br>0.13%<br>0.17%<br>1<br>8,980<br>0.01%<br>0.03%<br>5<br>744<br>0.67%<br>1.05%                 | 4<br>720<br>0.56%<br>0.21%<br>9<br>8,701<br>0.10%<br>0.04%<br>10<br>720<br>1.39%<br>1.08%          | 1<br>744<br>0.13%<br>0.21%<br>2<br>9,006<br>0.02%<br>0.03%<br>4<br>744<br>0.54%<br>1.03% | 0<br>721<br>0.00%<br>0.19%<br>0<br>8,712<br>0.00%<br>0.03%<br>8<br>721<br>1.11%<br>1.04%                 | 0<br>744<br>0.00%<br>0.17%<br>0<br>9,063<br>0.00%<br>0.03%<br>9<br>744<br>1.21%<br>1.05%                 |

<sup>\*</sup> Calendar days from reservation date.









#### Virtual Load and Supply Zonal Statistics (Average MWh/day) - 2018

|         |        | Virtual L                             | oad Bid   | Virtual Su | upply Bid |          |        | Virtual L | oad Bid   | Virtual Su | upply Bid                               |         |        | Virtual I                             | Load Bid  | Virtual Su | ıpplv Bid |
|---------|--------|---------------------------------------|-----------|------------|-----------|----------|--------|-----------|-----------|------------|-----------------------------------------|---------|--------|---------------------------------------|-----------|------------|-----------|
|         |        |                                       | Not       |            | Not       |          |        |           | Not