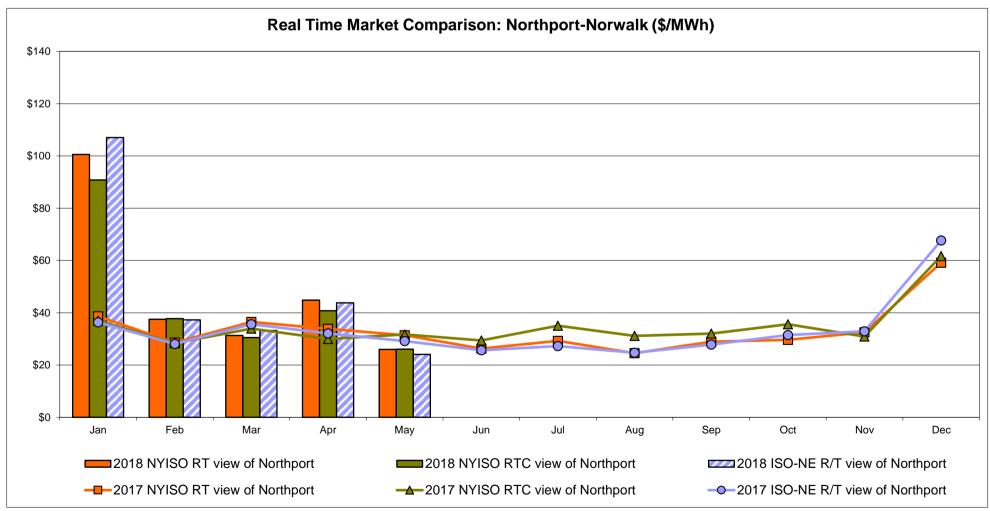

| Controllable<br>Line<br>26.09<br>8.53 | Controllable<br>Line<br>8.94<br>5.49<br>7.60 |

<sup>\*</sup> Straight LBMP averages

















#### **External Comparison ISO-New England**





#### **External Comparison PJM**





#### **External Comparison Ontario IESO**





Notes: Exchange factor used for May 2018 was 0.77724234416291 to US

HOEP: Hourly Ontario Energy Price Pre-Dispatch: Projected Energy Price

#### **External Controllable Line: Cross Sound Cable (New England)**





Note:

ISO-NE Forecast is an advisory posting @ 18:00 day before.

The DAM and R/T prices at the Shorham 13899 interface are used for ISO-NE.

The DAM and R/T prices at the CSC interface are used for NYISO.

#### **External Controllable Line: Northport - Norwalk (New England)**





#### Note:

ISO-NE Forecast is an advisory posting @ 18:00 day before.

The DAM and R/T prices at the Northport 138 interface are used for ISO-NE.

The DAM and R/T prices at the 1385 interface are used for NYISO.

#### External Controllable Line: Neptune (PJM)





#### **External Comparison Hydro-Quebec**





Note:

Hydro-Quebec Prices are unavailable.

#### External Controllable Line: Linden VFT (PJM)





#### **External Controllable Line: Hudson (PJM)**





#### **NYISO Real Time Price Correction Statistics**

| <u>2018</u>