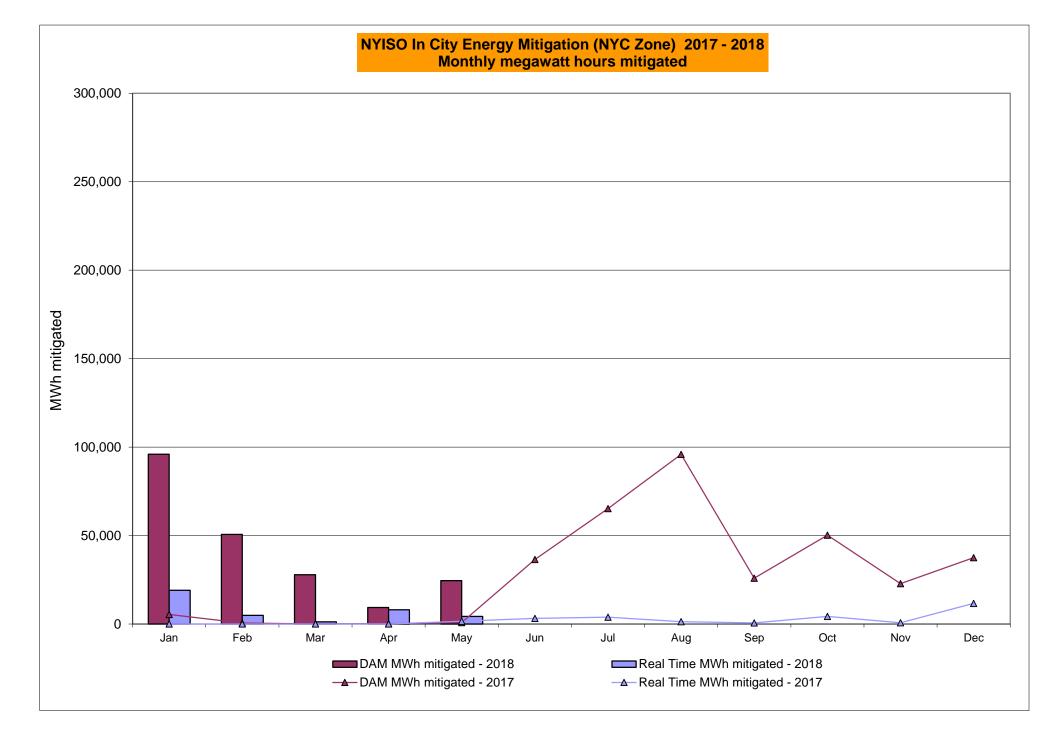

## Market Performance Highlights May 2018

- LBMP for May is \$28.78/MWh; lower than \$35.00/MWh in April 2018 and \$31.74/MWh in May 2017.
  - Day Ahead and Real Time Load Weighted LBMPs are lower compared to April.
- May 2018 average year-to-date monthly cost of \$50.20/MWh is a 37% increase from \$36.54/MWh in May 2017.
- Average daily sendout is 397 GWh/day in May; higher than 390 GWh/day in April 2018 and higher than 383 GWh/day in May 2017.
- Natural gas prices were lower and distillate prices were higher compared to the previous month.
  - Natural Gas (Transco Z6 NY) was \$2.55/MMBtu, down from \$2.79/MMBtu in April.
  - Natural gas prices are down 8.8% year-over-year.
  - Jet Kerosene Gulf Coast was \$15.96/MMBtu, up from \$14.94/MMBtu in April.
  - Ultra Low Sulfur No.2 Diesel NY Harbor was \$15.92/MMBtu, up from \$14.85/MMBtu in April.
  - Distillate prices are up 49.7% year-over-year.
- Uplift per MWh is higher compared to the previous month.
  - Uplift (not including NYISO cost of operations) is \$0.05/MWh; higher than (\$0.45)/MWh in April.
    - Local Reliability Share is \$0.22/MWh, higher than \$0.12/MWh in April.
    - Statewide Share is (\$0.17)/MWh, higher than (\$0.57)/MWh in April.
  - TSA \$ per NYC MWh is \$0.08/MWh.
  - Total uplift costs (Schedule 1 components including NYISO Cost of Operations) are higher than April.