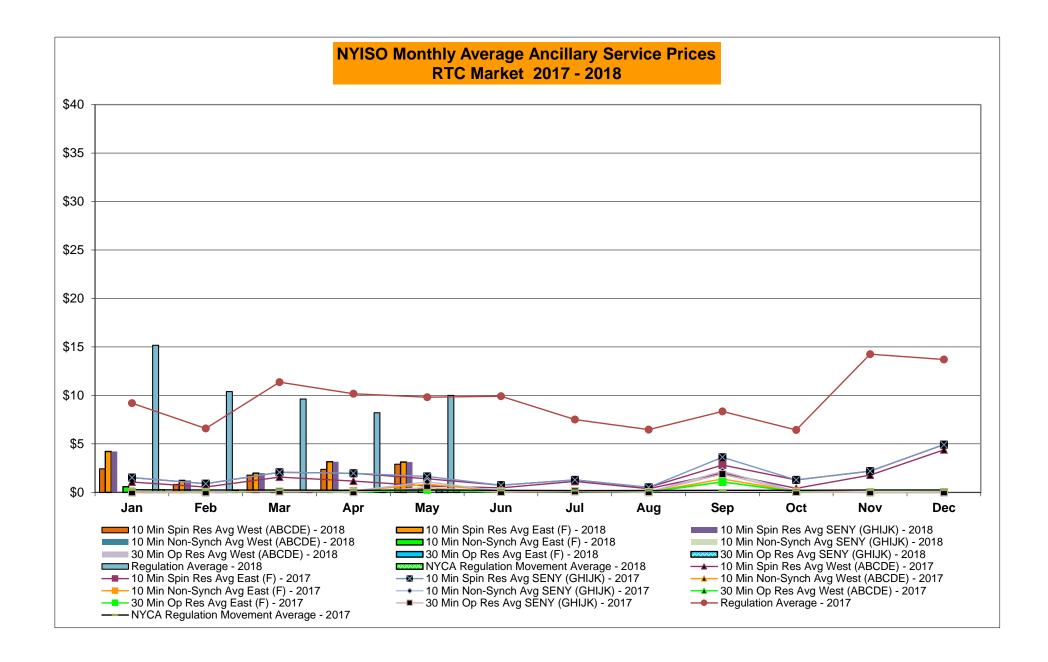

|           |          | Oct-18 |           |           |            |                                         |         | Oct-18 |                                       |           |            |           |
|         | Nov-18 |                                       |           |            |           |          | Nov-18 |           |           |            |                                         |         | Nov-18 |                                       |           |            |           |
|         | Dec-18 |                                       |           |            |           |          | Dec-18 |           |           |            |                                         |         | Dec-18 | <b> </b>                              |           |            |           |









#### NYISO Markets Ancillary Services Statistics - Unweighted Price (\$/MWH)

|