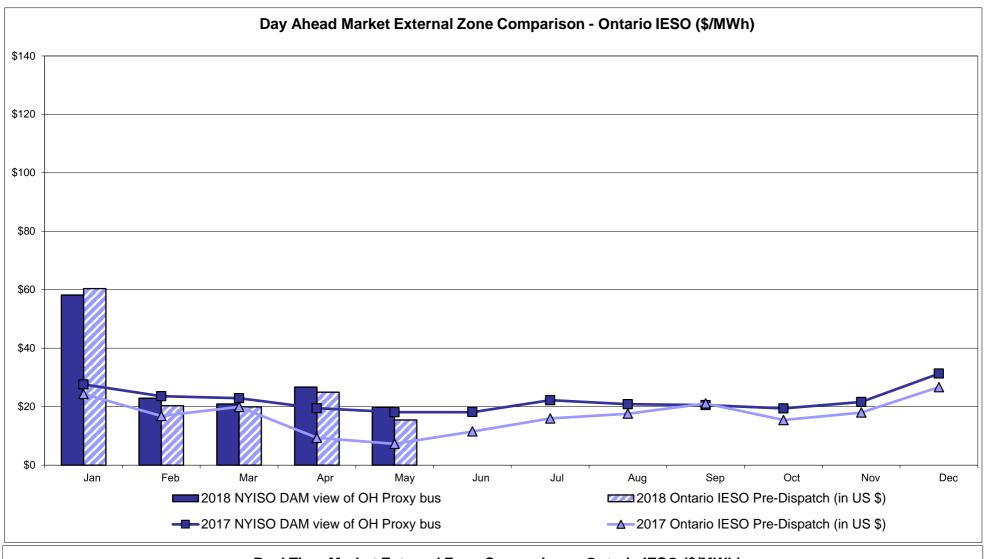

andard Deviation  RTC LBMP  Unweighted Price * Standard Deviation                | IESO  Zone O  19.76 7.27        | QUEBEC (Wheel)  Zone M  13.25 6.77              | QUEBEC (Import/Export)  Zone M  13.25 6.77              | <b>Zone P</b> 24.68  8.87       | <b>ENGLAND Zone N</b> 25.28  7.44  22.62 | SOUND<br>CABLE<br>Controllable<br>Line<br>29.82<br>9.67                   | NORWALK<br>Controllable<br>Line<br>28.27<br>8.64                   | Controllable<br>Line<br>29.32<br>9.56 | 27.07<br>9.35                         | Controllable<br>Line<br>26.09<br>8.53 | Controllable<br>Line<br>8.94<br>5.49<br>7.60 |

<sup>\*</sup> Straight LBMP averages

















#### **External Comparison ISO-New England**





#### **External Comparison PJM**





#### **External Comparison Ontario IESO**





Notes: Exchange factor used for May 2018 was 0.77724234416291 to US

HOEP: Hourly Ontario Energy Price Pre-Dispatch: Projected Energy Price

#### **External Controllable Line: Cross Sound Cable (New England)**





Note:

ISO-NE Forecast is an advisory posting @ 18:00 day before.

The DAM and R/T prices at the Shorham 13899 interface are used for ISO-NE.

The DAM and R/T prices at the CSC interface are used for NYISO.

#### **External Controllable Line: Northport - Norwalk (New England)**





#### Note:

ISO-NE Forecast is an advisory posting @ 18:00 day before.

The DAM and R/T prices at the Northport 138 interface are used for ISO-NE.

The DAM and R/T prices at the 1385 interface are used for NYISO.

#### External Controllable Line: Neptune (PJM)





#### **External Comparison Hydr