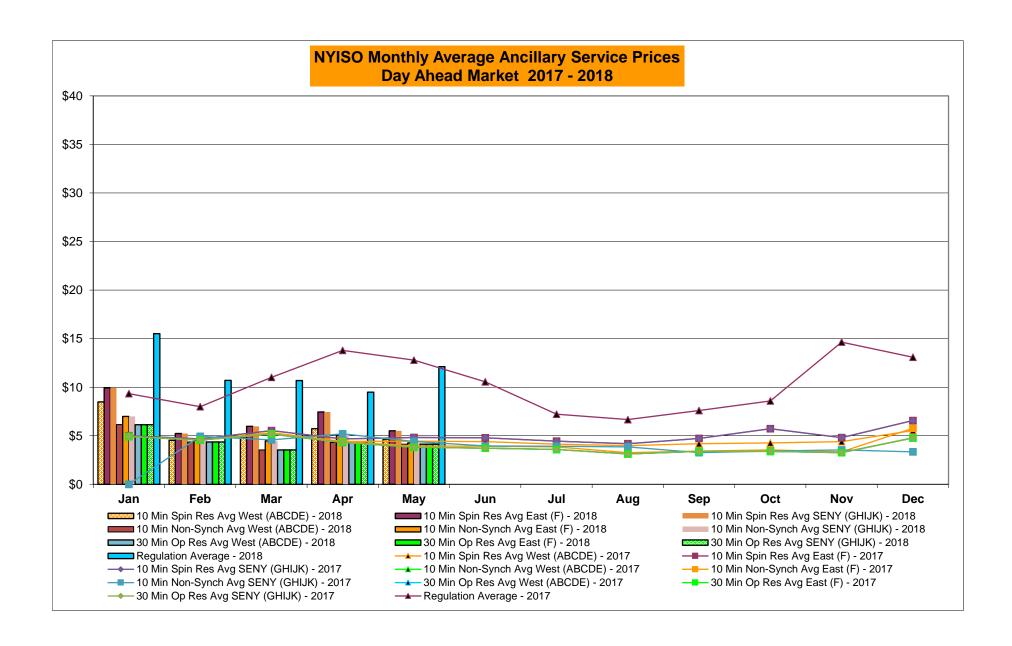

|           |          | Oct-18 |           |           |            |                                         |         | Oct-18 |                                       |           |            |           |
|         | Nov-18 |                                       |           |            |           |          | Nov-18 |           |           |            |                                         |         | Nov-18 |                                       |           |            |           |
|         | Dec-18 |                                       |           |            |           |          | Dec-18 |           |           |            |                                         |         | Dec-18 | <b> </b>                              |           |            |           |









#### NYISO Markets Ancillary Services Statistics - Unweighted Price (\$/MWH)

|