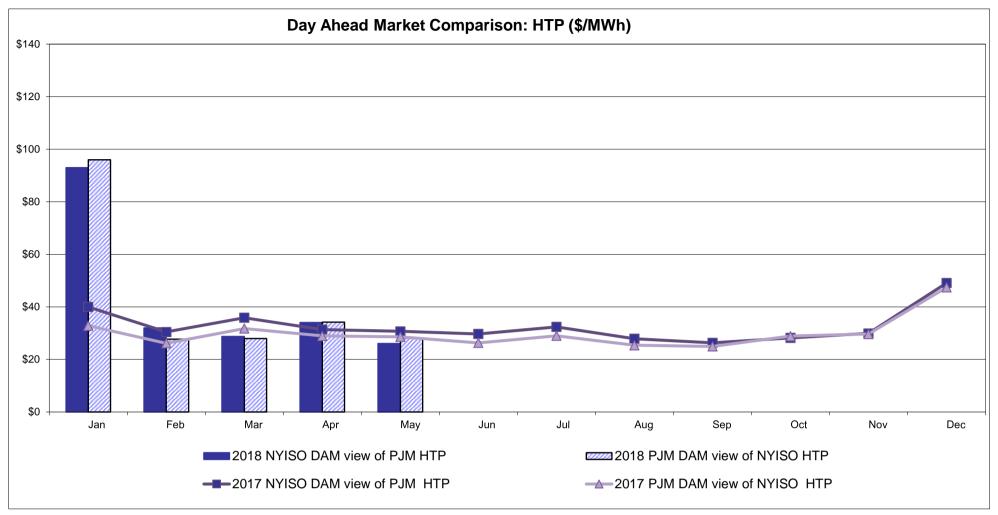

llable Line: Cross Sound Cable (New England)**





Note:

ISO-NE Forecast is an advisory posting @ 18:00 day before.

The DAM and R/T prices at the Shorham 13899 interface are used for ISO-NE.

The DAM and R/T prices at the CSC interface are used for NYISO.

#### **External Controllable Line: Northport - Norwalk (New England)**





#### Note:

ISO-NE Forecast is an advisory posting @ 18:00 day before.

The DAM and R/T prices at the Northport 138 interface are used for ISO-NE.

The DAM and R/T prices at the 1385 interface are used for NYISO.

#### External Controllable Line: Neptune (PJM)





#### **External Comparison Hydro-Quebec**





Note:

Hydro-Quebec Prices are unavailable.

#### External Controllable Line: Linden VFT (PJM)





#### **External Controllable Line: Hudson (PJM)**





#### **NYISO Real Time Price Correction Statistics**

| <u>2018</u>                                                                                                                                                                                                                                                                                                                                                                                                                                                                                                                             |                                                                                                                                                                                                       | <u>January</u>