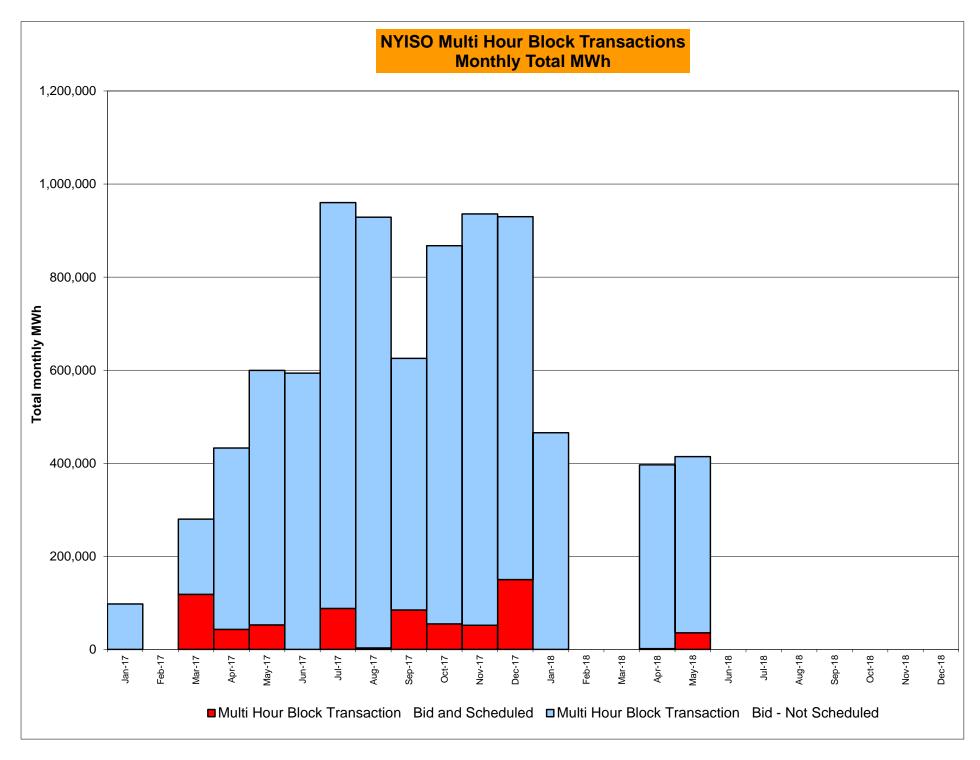

|           |          | Oct-18 |           |           |            |                                         |         | Oct-18 |                                       |           |            |           |
|         | Nov-18 |                                       |           |            |           |          | Nov-18 |           |           |            |                                         |         | Nov-18 |                                       |           |            |           |
|         | Dec-18 |                                       |           |            |           |          | Dec-18 |           |           |            |                                         |         | Dec-18 | <b> </b>                              |           |            |           |









#### NYISO Markets Ancillary Services Statistics - Unweighted Price (\$/MWH)

|