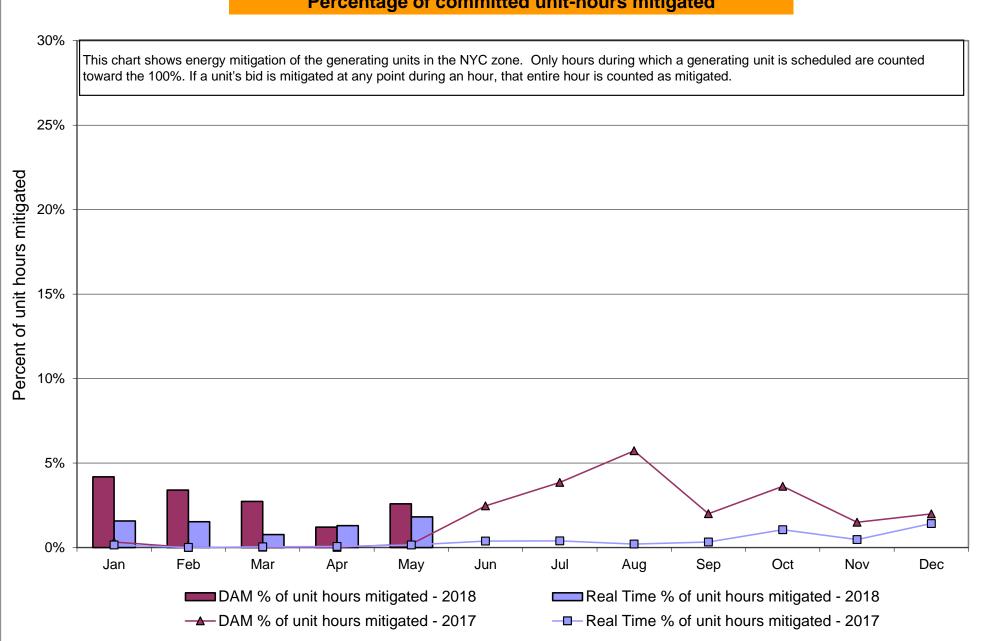

## Market Performance Highlights May 2018

- LBMP for May is \$28.78/MWh; lower than \$35.00/MWh in April 2018 and \$31.74/MWh in May 2017.
  - Day Ahead and Real Time Load Weighted LBMPs are lower compared to April.
- May 2018 average year-to-date monthly cost of \$50.20/MWh is a 37% increase from \$36.54/MWh in May 2017.
- Average daily sendout is 397 GWh/day in May; higher than 390 GWh/day in April 2018 and higher than 383 GWh/day in May 2017.
- Natural gas prices were lower and distillate prices were higher compared to the previous month.
  - Natural Gas (Transco Z6 NY) was \$2.55/MMBtu, down from \$2.79/MMBtu in April.
  - Natural gas prices are down 8.8% year-over-year.
  - Jet Kerosene Gulf Coast was \$15.96/MMBtu, up from \$14.94/MMBtu in April.
  - Ultra Low Sulfur No.2 Diesel NY Harbor was \$15.92/MMBtu, up from \$14.85/MMBtu in April.
  - Distillate prices are up 49.7% year-over-year.
- Uplift per MWh is higher compared to the previous month.
  - Uplift (not including NYISO cost of operations) is \$0.05/MWh; higher than (\$0.45)/MWh in April.
    - Local Reliability Share is \$0.22/MWh, higher than \$0.12/MWh in April.
    - Statewide Share is (\$0.17)/MWh, higher than (\$0.57)/MWh in April.
  - TSA \$ per NYC MWh is \$0.08/MWh.
  - Total uplift costs (Schedule 1 components including NYISO Cost of Operations) are higher than April.