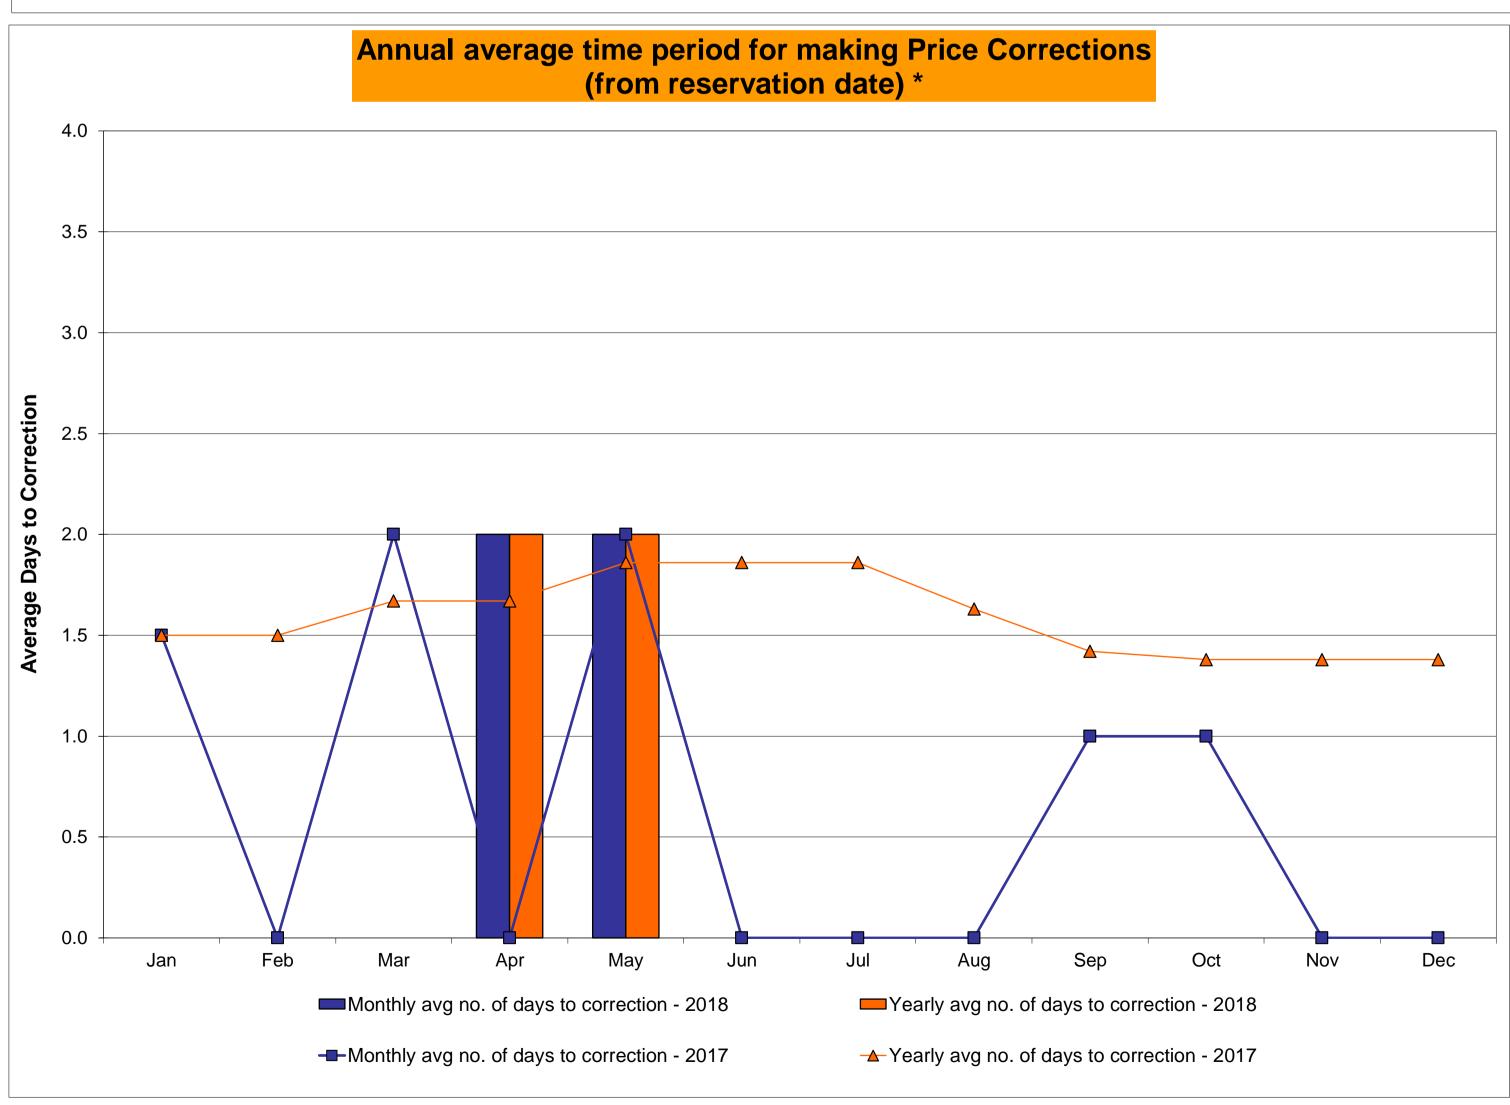

| 0<br>720<br>0.00%<br>0.21%<br>0<br>8,712<br>0.00%<br>0.03%<br>9<br>720<br>1.25%<br>1.29%                 | 0<br>744<br>0.00%<br>0.18%<br>0<br>8,968<br>0.00%<br>0.03%<br>0<br>744<br>0.00%<br>1.10%                 | 1<br>744<br>0.13%<br>0.17%<br>1<br>8,980<br>0.01%<br>0.03%<br>5<br>744<br>0.67%<br>1.05%                 | 4<br>720<br>0.56%<br>0.21%<br>9<br>8,701<br>0.10%<br>0.04%<br>10<br>720<br>1.39%<br>1.08%          | 1<br>744<br>0.13%<br>0.21%<br>2<br>9,006<br>0.02%<br>0.03%<br>4<br>744<br>0.54%<br>1.03% | 0<br>721<br>0.00%<br>0.19%<br>0<br>8,712<br>0.00%<br>0.03%<br>8<br>721<br>1.11%<br>1.04%                 | 0<br>744<br>0.00%<br>0.17%<br>0<br>9,063<br>0.00%<br>0.03%<br>9<br>744<br>1.21%<br>1.05%                 |

<sup>\*</sup> Calendar days from reservation date.









#### Virtual Load and Supply Zonal Statistics (Average MWh/day) - 2018

|         |        | Virtual L                             | oad Bid   | Virtual Su | upply Bid |          |        | Virtual L | oad Bid   | Virtual Su | upply Bid                               |         |        | Virtual I                             | Load Bid  | Virtual Su | ıpplv Bid |
|---------|--------|---------------------------------------|-----------|------------|-----------|----------|--------|-----------|-----------|------------|-----------------------------------------|---------|--------|---------------------------------------|-----------|------------|-----------|
|         |        |                                       | Not       |            | Not       |          |        |           | Not