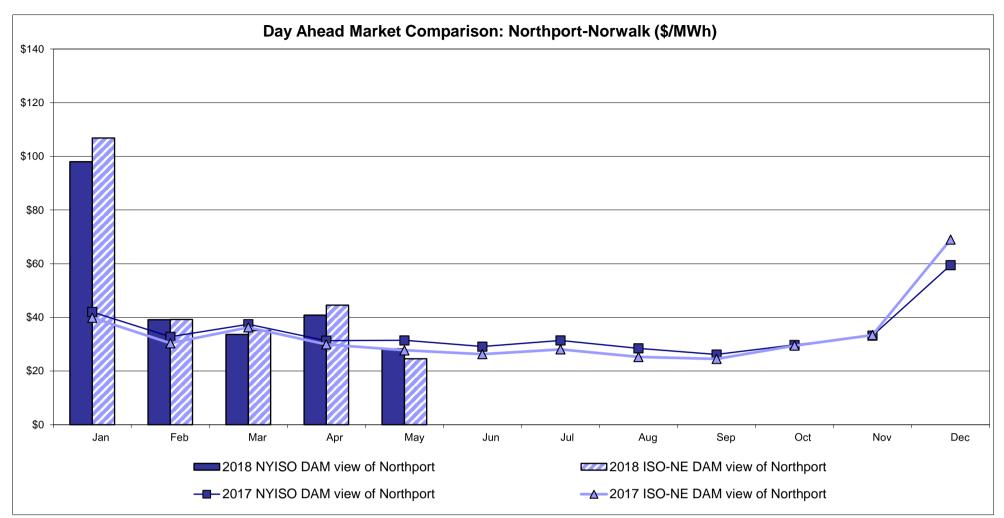

5                         | Controllable<br>Line<br>26.09<br>8.53 | Controllable<br>Line<br>8.94<br>5.49<br>7.60 |

<sup>\*</sup> Straight LBMP averages

















#### **External Comparison ISO-New England**





#### **External Comparison PJM**





#### **External Comparison Ontario IESO**





Notes: Exchange factor used for May 2018 was 0.77724234416291 to US

HOEP: Hourly Ontario Energy Price Pre-Dispatch: Projected Energy Price

#### **External Controllable Line: Cross Sound Cable (New England)**





Note:

ISO-NE Forecast is an advisory posting @ 18:00 day before.

The DAM and R/T prices at the Shorham 13899 interface are used for ISO-NE.

The DAM and R/T prices at the CSC interface are used for NYISO.

#### **External Controllable Line: Northport - Norwalk (New England)**





#### Note:

ISO-NE Forecast is an advisory posting @ 18:00 day before.

The DAM and R/T prices at the Northport 138 interface are used for ISO-NE.

The DAM and R/T prices at the 1385 interface are used for NYISO.

#### External Controllable Line: Neptune (PJM)





#### **External Comparison Hydro-Quebec**





Note:

Hydro-Quebec Prices are unavailable.

#### External Controllable Line: Linden VFT (PJM)





#### **External Controllable Line: Hudson (PJM)**





#### **NYISO Real Time Price Correction Statistics**

| <u>2018</u>