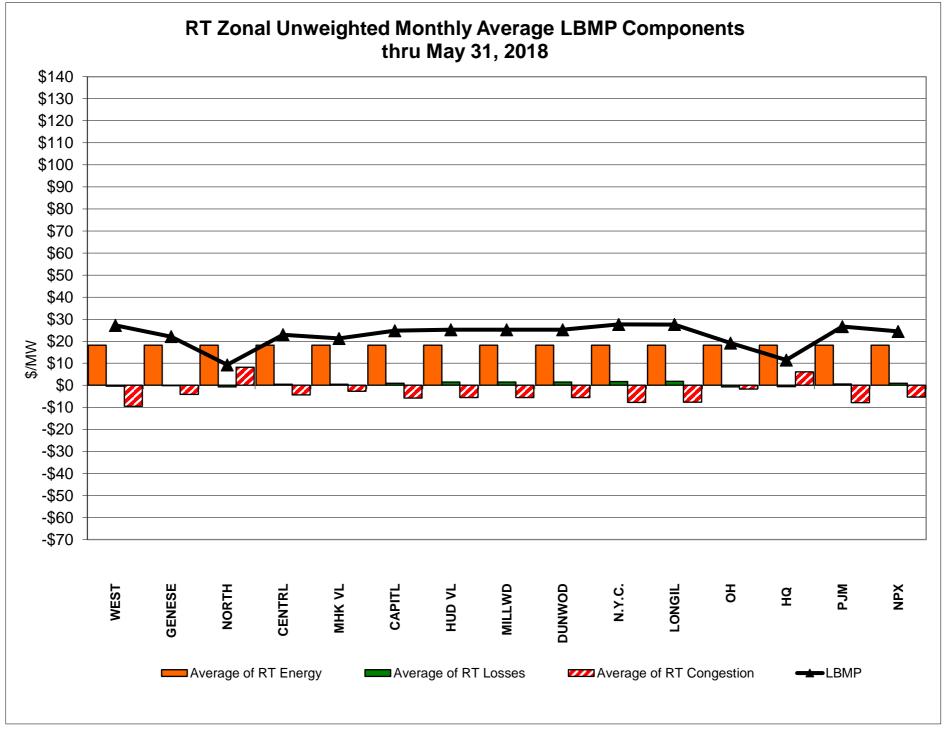

## Market Performance Highlights May 2018

- LBMP for May is \$28.78/MWh; lower than \$35.00/MWh in April 2018 and \$31.74/MWh in May 2017.
  - Day Ahead and Real Time Load Weighted LBMPs are lower compared to April.
- May 2018 average year-to-date monthly cost of \$50.20/MWh is a 37% increase from \$36.54/MWh in May 2017.
- Average daily sendout is 397 GWh/day in May; higher than 390 GWh/day in April 2018 and higher than 383 GWh/day in May 2017.
- Natural gas prices were lower and distillate prices were higher compared to the previous month.
  - Natural Gas (Transco Z6 NY) was \$2.55/MMBtu, down from \$2.79/MMBtu in April.
  - Natural gas prices are down 8.8% year-over-year.
  - Jet Kerosene Gulf Coast was \$15.96/MMBtu, up from \$14.94/MMBtu in April.
  - Ultra Low Sulfur No.2 Diesel NY Harbor was \$15.92/MMBtu, up from \$14.85/MMBtu in April.
  - Distillate prices are up 49.7% year-over-year.
- Uplift per MWh is higher compared to the previous month.
  - Uplift (not including NYISO cost of operations) is \$0.05/MWh; higher than (\$0.45)/MWh in April.
    - Local Reliability Share is \$0.22/MWh, higher than \$0.12/MWh in April.
    - Statewide Share is (\$0.17)/MWh, higher than (\$0.57)/MWh in April.
  - TSA \$ per NYC MWh is \$0.08/MWh.
  - Total uplift costs (Schedule 1 components including NYISO Cost of Operations) are higher than April.