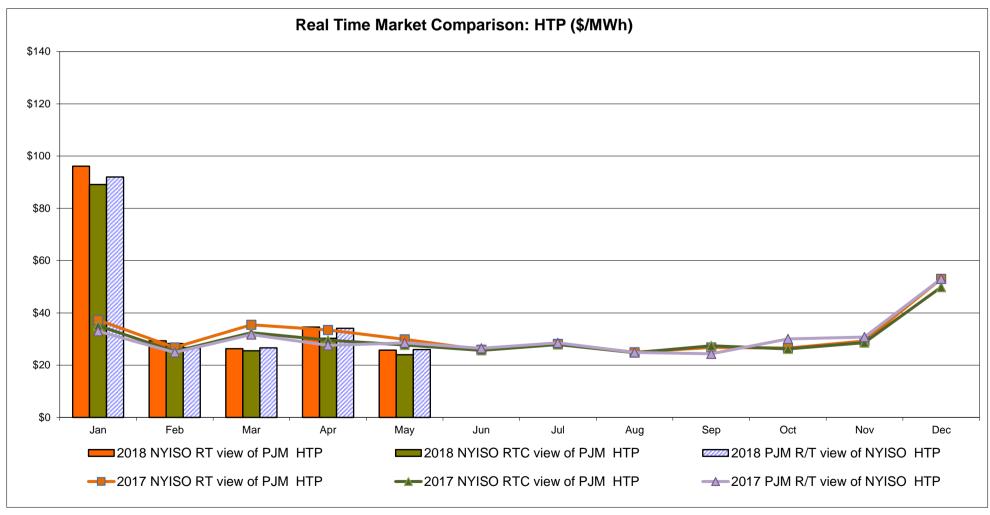

able Line: Cross Sound Cable (New England)**





Note:

ISO-NE Forecast is an advisory posting @ 18:00 day before.

The DAM and R/T prices at the Shorham 13899 interface are used for ISO-NE.

The DAM and R/T prices at the CSC interface are used for NYISO.

#### **External Controllable Line: Northport - Norwalk (New England)**





#### Note:

ISO-NE Forecast is an advisory posting @ 18:00 day before.

The DAM and R/T prices at the Northport 138 interface are used for ISO-NE.

The DAM and R/T prices at the 1385 interface are used for NYISO.

#### External Controllable Line: Neptune (PJM)





#### **External Comparison Hydro-Quebec**





Note:

Hydro-Quebec Prices are unavailable.

#### External Controllable Line: Linden VFT (PJM)





#### **External Controllable Line: Hudson (PJM)**





#### **NYISO Real Time Price Correction Statistics**

| <u>2018</u>                                                                                                                                                                                                                                                                                                                                                                                                                                                                                                                             |                                                                                                                                                                                                       | <u>January</u>