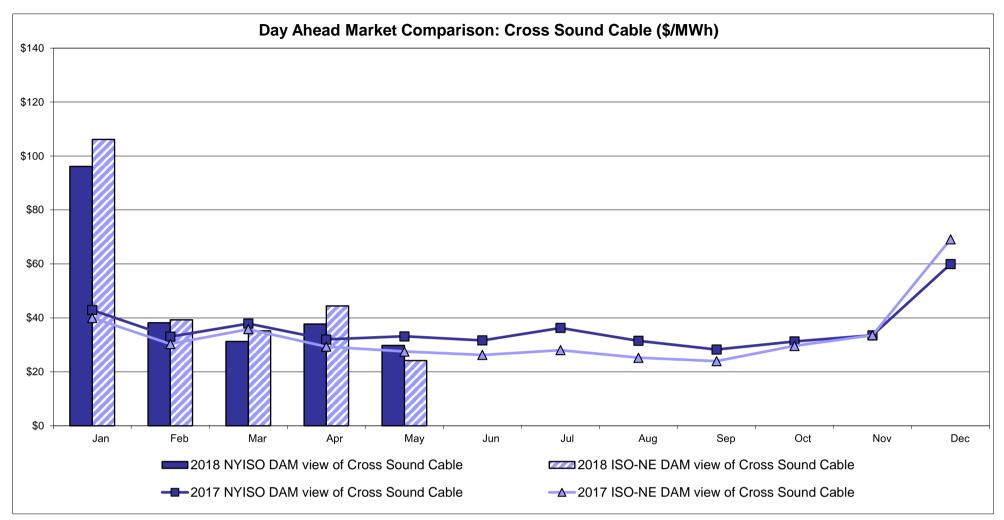

| <b>Zone P</b> 24.68  8.87       | <b>ENGLAND Zone N</b> 25.28  7.44  22.62 | SOUND<br>CABLE<br>Controllable<br>Line<br>29.82<br>9.67                   | NORWALK<br>Controllable<br>Line<br>28.27<br>8.64                   | Controllable<br>Line<br>29.32<br>9.56 | 27.07<br>9.35                         | Controllable<br>Line<br>26.09<br>8.53 | Controllable<br>Line<br>8.94<br>5.49<br>7.60 |

<sup>\*</sup> Straight LBMP averages

















#### **External Comparison ISO-New England**





#### **External Comparison PJM**





#### **External Comparison Ontario IESO**





Notes: Exchange factor used for May 2018 was 0.77724234416291 to US

HOEP: Hourly Ontario Energy Price Pre-Dispatch: Projected Energy Price

#### **External Controllable Line: Cross Sound Cable (New England)**





Note:

ISO-NE Forecast is an advisory posting @ 18:00 day before.

The DAM and R/T prices at the Shorham 13899 interface are used for ISO-NE.

The DAM and R/T prices at the CSC interface are used for NYISO.

#### **External Controllable Line: Northport - Norwalk (New England)**





#### Note:

ISO-NE Forecast is an advisory posting @ 18:00 day before.

The DAM and R/T prices at the Northport 138 interface are used for ISO-NE.

The DAM and R/T prices at the 1385 interface are used for NYISO.

#### External Controllable Line: Neptune (PJM)





#### **External Comparison Hydro-Quebec**





Note:

Hydro-Quebec Prices are unavailable.

#### External Controllable Line: Linden VFT (PJM)





#### **External Controllable Line: Hudson (PJM)**





#### **NYISO Real Time Price Correction Stat