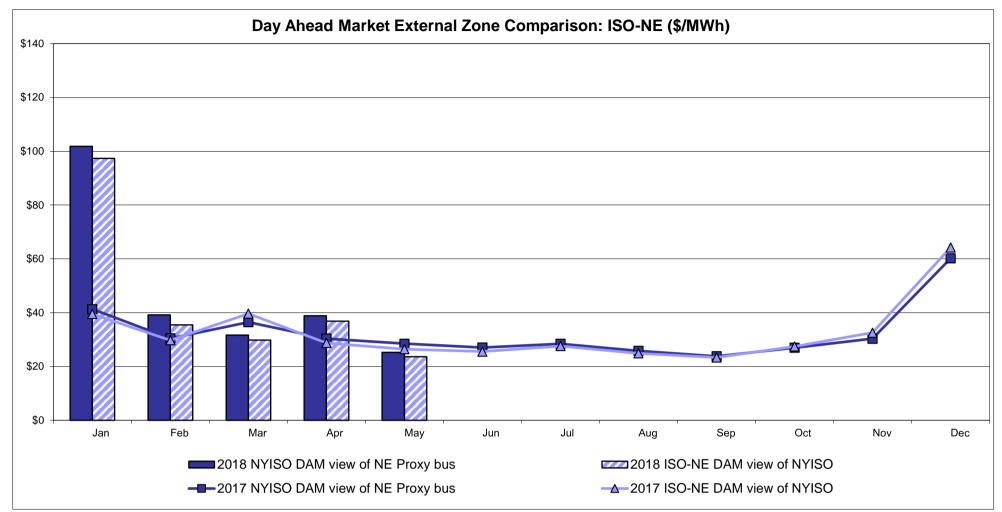

>14.25       | 200 Eine Eine 8.94 5.49 7.60 47.43           |
| Unweighted Price * Standard Deviation  RTC LBMP  Unweighted Price * Standard Deviation                | IESO  Zone O  19.76 7.27        | QUEBEC (Wheel)  Zone M  13.25 6.77              | QUEBEC (Import/Export)  Zone M  13.25 6.77              | <b>Zone P</b> 24.68  8.87       | <b>ENGLAND Zone N</b> 25.28  7.44  22.62 | SOUND<br>CABLE<br>Controllable<br>Line<br>29.82<br>9.67                   | NORWALK<br>Controllable<br>Line<br>28.27<br>8.64                   | Controllable<br>Line<br>29.32<br>9.56 | 27.07<br>9.35                         | Controllable<br>Line<br>26.09<br>8.53 | Controllable<br>Line<br>8.94<br>5.49<br>7.60 |

<sup>\*</sup> Straight LBMP averages

















#### **External Comparison ISO-New England**





#### **External Comparison PJM**





#### **External Comparison Ontario IESO**





Notes: Exchange factor used for May 2018 was 0.77724234416291 to US

HOEP: Hourly Ontario Energy Price Pre-Dispatch: Projected Energy Price

#### **External Controllable Line: Cross Sound Cable (New England)**





Note:

ISO-NE Forecast is an advisory posting @ 18:00 day before.

The DAM and R/T prices at the Shorham 13899 interface are used for ISO-NE.

The DAM and R/T prices at the CSC interface are used for NYISO.

#### **External Controllable Line: Northport - Norwalk (New England)**





#### Note:

ISO-NE Forecast is an advisory posting @ 18:00 day before.

The DAM and R/T prices at the Northport 138 interface are used for ISO-NE.

The DAM and R/T prices at the 1385 interface are used for NYISO.