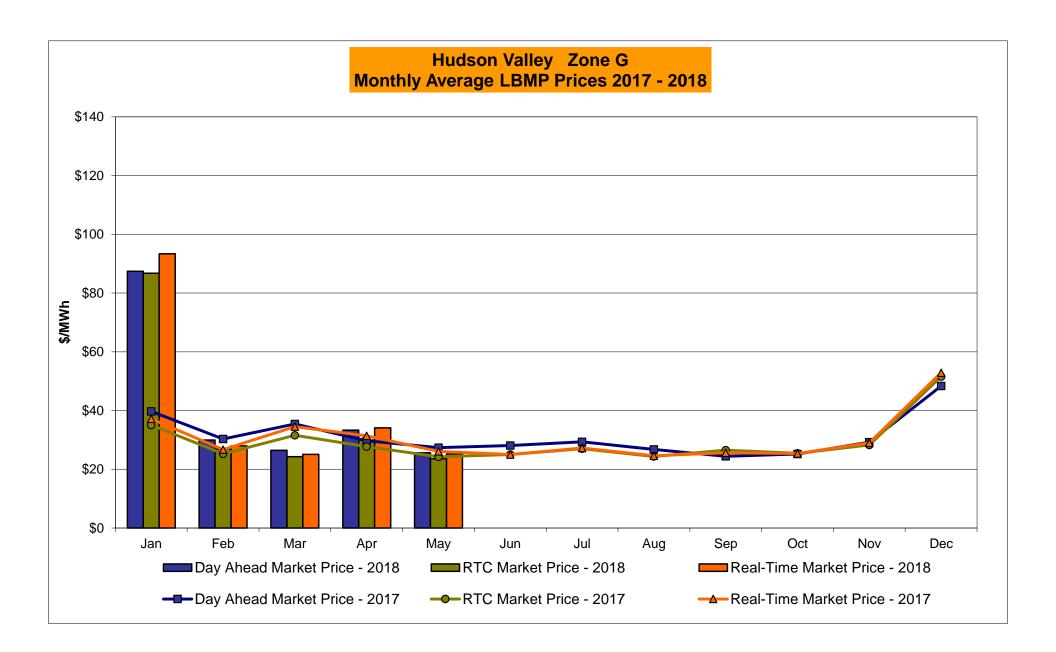

## Market Performance Highlights May 2018

- LBMP for May is \$28.78/MWh; lower than \$35.00/MWh in April 2018 and \$31.74/MWh in May 2017.
  - Day Ahead and Real Time Load Weighted LBMPs are lower compared to April.
- May 2018 average year-to-date monthly cost of \$50.20/MWh is a 37% increase from \$36.54/MWh in May 2017.
- Average daily sendout is 397 GWh/day in May; higher than 390 GWh/day in April 2018 and higher than 383 GWh/day in May 2017.
- Natural gas prices were lower and distillate prices were higher compared to the previous month.
  - Natural Gas (Transco Z6 NY) was \$2.55/MMBtu, down from \$2.79/MMBtu in April.
  - Natural gas prices are down 8.8% year-over-year.
  - Jet Kerosene Gulf Coast was \$15.96/MMBtu, up from \$14.94/MMBtu in April.
  - Ultra Low Sulfur No.2 Diesel NY Harbor was \$15.92/MMBtu, up from \$14.85/MMBtu in April.
  - Distillate prices are up 49.7% year-over-year.
- Uplift per MWh is higher compared to the previous month.
  - Uplift (not including NYISO cost of operations) is \$0.05/MWh; higher than (\$0.45)/MWh in April.
    - Local Reliability Share is \$0.22/MWh, higher than \$0.12/MWh in April.
    - Statewide Share is (\$0.17)/MWh, higher than (\$0.57)/MWh in April.
  - TSA \$ per NYC MWh is \$0.08/MWh.
  - Total uplift costs (Schedule 1 components including NYISO Cost of Operations) are higher than April.

## NYISO Average Cost/MWh (Energy and Ancillary Services) \* from the LBMP Customer point of view

| 2018                            | <u>January</u> | <u>February</u> | <u>March</u> | <u>April</u> | <u>May</u> | <u>June</u> | <u>July</u> | August        | September        | <u>October</u> | November | December        |
|---------------------------------|----------------|-----------------|--------------|--------------|------------|-------------|-------------|---------------|------------------|----------------|----------|-----------------|
| LBMP                            | 99.55          | 33.83           | 29.91        | 35.00        | 28.78      |             |             |               |                  |                |          |                 |
| NTAC                            | 0.71           | 0.58            | 0.88         | 1.09         | 0.88       |             |             |               |                  |                |          |                 |
| Reserve                         | 0.92           | 0.65            | 0.64         | 0.81         | 0.68       |             |             |               |                  |                |          |                 |
| Regulation                      | 0.15           | 0.15            | 0.16         | 0.12         | 0.14       |             |             |               |                  |                |          |                 |
| NYISO Cost of Operations        | 0.65           | 0.65            | 0.66         | 0.65         | 0.66       |             |             |               |                  |                |          |                 |
| FERC Fee Recovery               | 0.08           | 0.10            | 0.09         | 0.10         | 0.09       |             |             |               |                  |                |          |                 |
| Uplift                          | (0.92)         | (0.50)          | (0.31)       | (0.45)       | 0.05       |             |             |               |                  |                |          |                 |
| Uplift: Local Reliability Share | 0.59           | 0.14            | 0.19         | 0.12         | 0.22       |             |             |               |                  |                |          |                 |
| Uplift: Statewide Share         | (1.52)         | (0.64)          | (0.51)       | (0.57)       | (0.17)     |             |             |               |                  |                |          |                 |
| Voltage Support and Black Start | 0.40           | 0.41            | 0.42         | 0.41         | 0.42       |             |             |               |                  |                |          |                 |
| Avg Monthly Cost                | 101.54         | 35.87           | 32.45        | 37.74        | 31.70      |             |             |               |                  |                |          |                 |
| Ave VTD Cook                    | 404.54         | 70.05           | CO OC        | E4.00        | F0 00      |             |             |               |                  |                |          |                 |
| Avg YTD Cost                    | 101.54         | 72.85           | 60.06        | 54.82        | 50.20      |             |             |               |                  |                |          |                 |
| TSA \$ per NYC MWh              | 0.00           | 0.00            | 0.04         | 0.00         | 0.08       |             |             |               |                  |                |          |                 |
| 2017                            | <u>January</u> | February        | <u>March</u> | <u>April</u> | <u>May</u> | <u>June</u> | <u>July</u> | <u>August</u> | <u>September</u> | <u>October</u> | November | <u>December</u> |
| LBMP                            | 40.07          | 30.95           | 34.97        | 31.06        | 31.74      | 31.76       | 35.84       | 30.57         | 29.57            | 28.35          | 30.60    | 52.63           |
| NTAC                            | 0.66           | 1.11            | 0.86         | 1.05         | 0.79       | 0.62        | 0.87        | 0.59          | 0.62             | 0.50           | 0.75     | 0.81            |
| Reserve                         | 0.70           | 0.67            | 0.74         | 0.70         | 0.61       | 0.55        | 0.48        | 0.44          | 0.47             | 0.59           | 0.55     | 0.71            |
| Regulation                      | 0.14           | 0.12            | 0.13         | 0.17         | 0.16       | 0.13        | 0.10        | 0.10          | 0.11             | 0.13           | 0.20     | 0.15            |
| NYISO Cost of Operations        | 0.65           | 0.65            | 0.65         | 0.65         | 0.62       | 0.63        | 0.63        | 0.63          | 0.63             | 0.62           | 0.61     | 0.60            |
| FERC Fee Recovery               | 0.09           | 0.10            | 0.10         | 0.12         | 0.10       | 0.09        | 0.07        | 0.08          | 0.09             | 0.10           | 0.10     | 0.08            |
| Uplift                          | (0.73)         | (0.54)          | (0.46)       | 0.12         | 0.10       | (0.37)      | (0.43)      | (0.19)        | (0.34)           | (0.36)         | (0.40)   | (0.68)          |
| Uplift: Local Reliability Share | 0.10           | 0.13            | 0.21         | 0.20         | 0.24       | 0.15        | 0.11        | 0.12          | 0.16             | 0.14           | 0.20     | 0.09            |
| Uplift: Statewide Share         | (0.83)         | (0.67)          | (0.67)       | (80.0)       | (0.13)     | (0.52)      | (0.54)      | (0.31)        | (0.50)           | (0.50)         | (0.60)   | (0.78)          |
| Voltage Support and Black Start | 0.37           | 0.37            | 0.38         | 0.38         | 0.38       | 0.38        | 0.38        | 0.38          | 0.38             | 0.38           | 0.37     | 0.37            |
| Avg Monthly Cost                | 41.96          | 33.44           | 37.38        | 34.26        | 34.52      | 33.80       | 37.94       | 32.60         | 31.54            | 30.31          | 32.79    | 54.67           |
| Ava VTD Cook                    |                |                 |              |              |            |             |             |               |                  |                |          |                 |
| Avg YTD Cost                    | 41.96          | 38.02           | 37.81        | 37.05        | 36.54      | 36.01       | 36.35       | 35.80         | 35.34            | 34.89          | 34.72    | 36.56           |