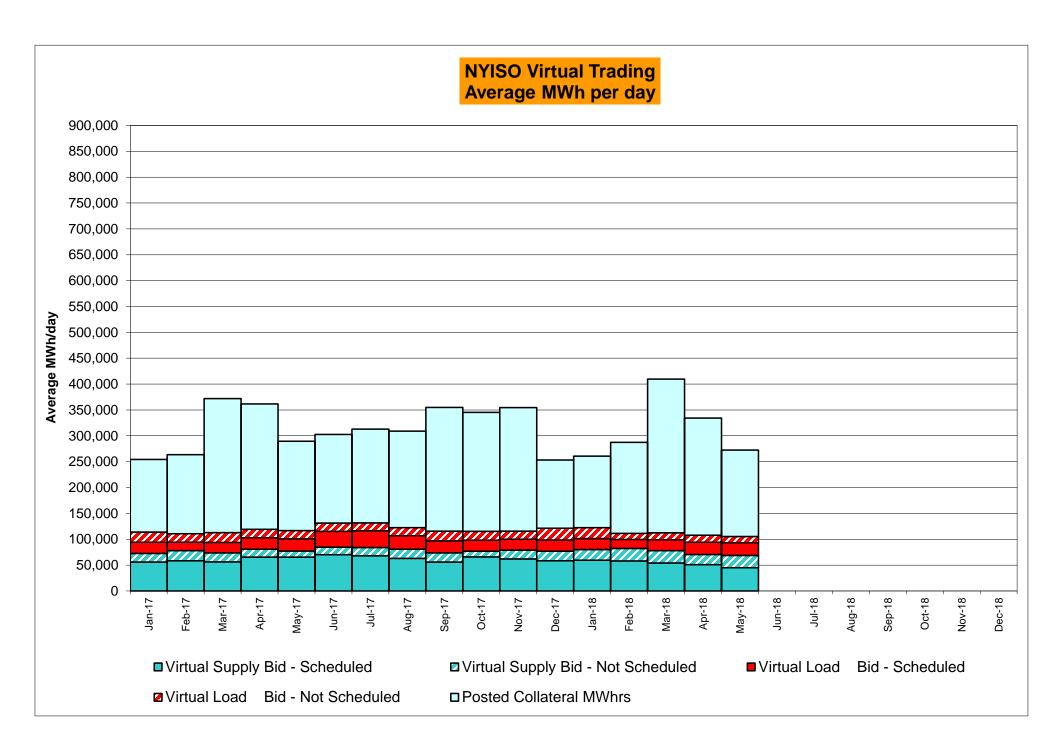

| 0<br>720<br>0.00%<br>0.21%<br>0<br>8,712<br>0.00%<br>0.03%<br>9<br>720<br>1.25%<br>1.29%                 | 0<br>744<br>0.00%<br>0.18%<br>0<br>8,968<br>0.00%<br>0.03%<br>0<br>744<br>0.00%<br>1.10%                 | 1<br>744<br>0.13%<br>0.17%<br>1<br>8,980<br>0.01%<br>0.03%<br>5<br>744<br>0.67%<br>1.05%                 | 4<br>720<br>0.56%<br>0.21%<br>9<br>8,701<br>0.10%<br>0.04%<br>10<br>720<br>1.39%<br>1.08%          | 1<br>744<br>0.13%<br>0.21%<br>2<br>9,006<br>0.02%<br>0.03%<br>4<br>744<br>0.54%<br>1.03% | 0<br>721<br>0.00%<br>0.19%<br>0<br>8,712<br>0.00%<br>0.03%<br>8<br>721<br>1.11%<br>1.04%                 | 0<br>744<br>0.00%<br>0.17%<br>0<br>9,063<br>0.00%<br>0.03%<br>9<br>744<br>1.21%<br>1.05%                 |

<sup>\*</sup> Calendar days from reservation date.









#### Virtual Load and Supply Zonal Statistics (Average MWh/day) - 2018

|         |        | Virtual L                             | oad Bid   | Virtual Su | upply Bid |          |        | Virtual L | oad Bid   | Virtual Su | upply Bid                               |         |        | Virtual I                             | Load Bid  | Virtual Su | ıpplv Bid |
|---------|--------|---------------------------------------|-----------|------------|-----------|----------|--------|-----------|-----------|------------|-----------------------------------------|---------|--------|---------------------------------------|-----------|------------|-----------|
|         |        |                                       | Not       |            | Not       |          |        |           | Not