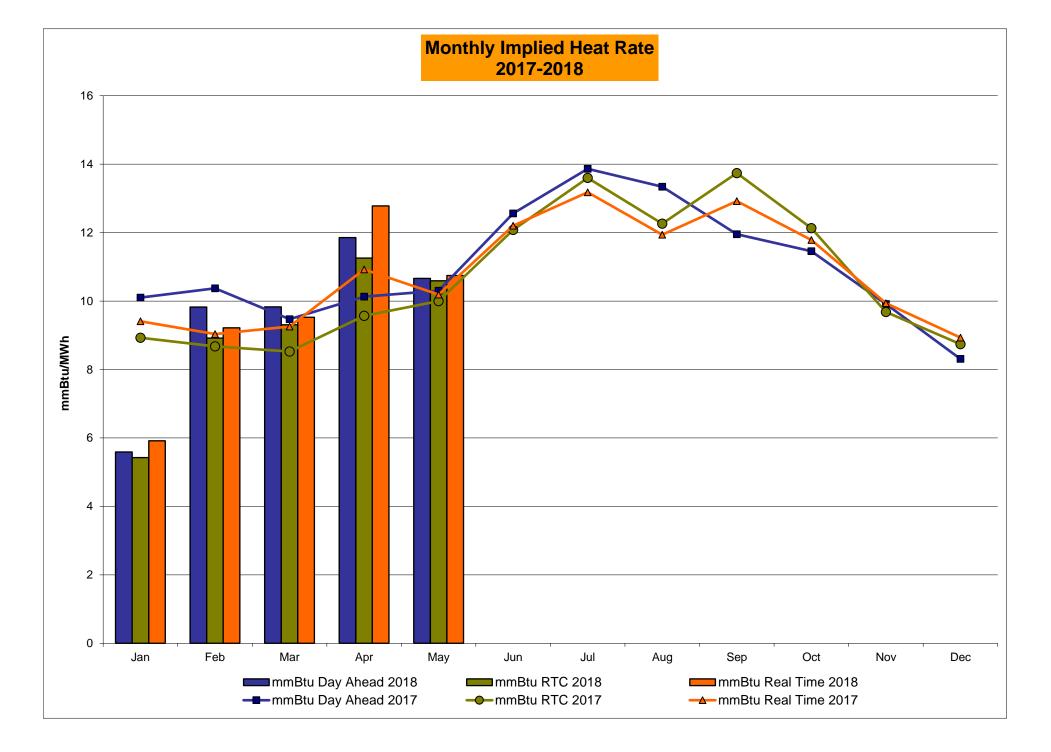

## Market Performance Highlights May 2018

- LBMP for May is \$28.78/MWh; lower than \$35.00/MWh in April 2018 and \$31.74/MWh in May 2017.
  - Day Ahead and Real Time Load Weighted LBMPs are lower compared to April.
- May 2018 average year-to-date monthly cost of \$50.20/MWh is a 37% increase from \$36.54/MWh in May 2017.
- Average daily sendout is 397 GWh/day in May; higher than 390 GWh/day in April 2018 and higher than 383 GWh/day in May 2017.
- Natural gas prices were lower and distillate prices were higher compared to the previous month.
  - Natural Gas (Transco Z6 NY) was \$2.55/MMBtu, down from \$2.79/MMBtu in April.
  - Natural gas prices are down 8.8% year-over-year.
  - Jet Kerosene Gulf Coast was \$15.96/MMBtu, up from \$14.94/MMBtu in April.
  - Ultra Low Sulfur No.2 Diesel NY Harbor was \$15.92/MMBtu, up from \$14.85/MMBtu in April.
  - Distillate prices are up 49.7% year-over-year.
- Uplift per MWh is higher compared to the previous month.
  - Uplift (not including NYISO cost of operations) is \$0.05/MWh; higher than (\$0.45)/MWh in April.
    - Local Reliability Share is \$0.22/MWh, higher than \$0.12/MWh in April.
    - Statewide Share is (\$0.17)/MWh, higher than (\$0.57)/MWh in April.
  - TSA \$ per NYC MWh is \$0.08/MWh.
  - Total uplift costs (Schedule 1 components including NYISO Cost of Operations) are higher than April.